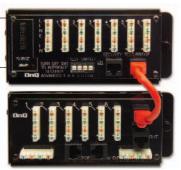

# **1X12 BASIC TELECOM MODULE**

Supports up to 12 telephone outlets, each with up to four lines.

Also supports a high-speed Cat 5e connection to one data outlet for broadband data services .

363484-02

#### **FEATURES**

- Supports up to four incoming telephone lines and distributes up to six telephone outlets with available expansion for increased capacity.
- Features cable pair isolation and testing capability for hassle free installations.
- Easy, high quality cable termination on 110 style blocks.
- Add additional telephone outlets simply and inexpensively with the On-Q Telecom Expansion Module.
- Supports most security systems by providing RJ-31X functionality through a multi-function switch and RJ45 jack.
- Supports optional On-Q Telecom Surge Protection Unit.
- Half width design facilitates easy positioning in the On-Q Enclosure with other On-Q modules.
- High speed Cat 5e connection to a data outlet (1x12 and 1x11 KSU models only).