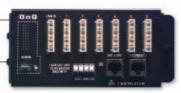

#### **1X6 BASIC TELECOM MODULE**

Supports up to six telephone outlets, each with up to four lines.

Directly interfaces to most security systems.

1267062-01