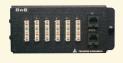

services .



363484-02

#### **FEATURES**

- Supports up to four incoming telephone lines and distributes up to six telephone outlets with available expansion for increased capacity.
- Features cable pair isolation and testing capability for hassle free installations.
- Easy, high quality cable termination on 110 style blocks.
- Add additional telephone outlets simply and inexpensively with the On-Q Telecom Expansion Module.
- Supports most security systems by providing RJ-31X functionality through a multi-function switch and RJ45 jack.
- Supports optional On-Q Telecom Surge Protection Unit.
- Half width design facilitates easy positioning in the On-Q Enclosure with other On-Q modules.
- High speed Cat 5e connection to a data outlet (1x12 and 1x11 KSU models only).

## RELATED PRODUCTS



6-PORT TELECOM EXPANSION MODULE

1267058-01



### **TELECOM MODULES**

| PART #     | DESCRIPTION                     |
|------------|---------------------------------|
| 1267062-01 | 1x6 Basic Telecom Module        |
| 363484-02  | 1x12 Basic Telecom Module       |
| 1267058-01 | 6-Port Telecom Expansion Module |
| 364604-01  | Anyline Telecom Module          |
| 363487-01  | Telecom Surge Suppression Unit  |