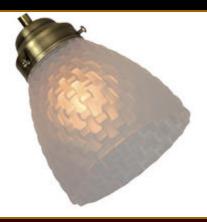

-103 GLASS-Flair Bell with Frost Veined Finish. Emperor Glass

-131 GLASS-Feather Bell with Sand Textured Finish.

-155 GLASS-Bamboo Bell with White Hand-Etched Oval Finish.

-156 GLASS-Bell with Ripple Frost Finish.