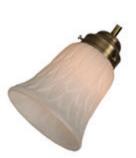

-103 GLASS-Flair Bell with Frost Veined Finish. Emperor Glass

-131 GLASS-Feather Bell with Sand Textured Finish.

-155 GLASS-Bamboo Bell with White Hand-Etched Oval Finish.

-156 GLASS-Bell with Ripple Frost Finish.