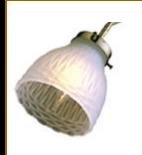

-164 GLASS-Step Bell with Sanded Frost Finish.

-174 GLASS-Straight Bell with Frost Basket Weave Finish.

-152 GLASS-

Curl Pattern Bell with

Scavo Finish.

-176 GLASS-Flare Bell with White Drape with Bead Finish..