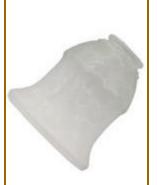

-164 GLASS-Step Bell with Sanded Frost Finish.

-174 GLASS-Straight Bell with Frost Basket Weave Finish.

-152 GLASS-

Curl Pattern Bell with

Scavo Finish.

-176 GLASS-Flare Bell with White Drape with Bead Finish..