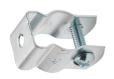

### **Application**

To secure EMT or rigid conduit to threaded rod, insulator supports, or directly to mounting surface. Strap has integral threads.

#### **Certifications & Codes:**

CSA File Number: LR39354 UL File Number: E161206 UNSPSC: 39121701

Catalog ID: 2130

UPC Number: 781747021304

Description: Hanger, Conduit, Steel, Bolt, Trade Size 3

**Application:** To secure EMT or rigid conduit to threaded rod, insulator supports, or directly to mounting surface. Strap

has integral threads.

Trade Size: 3

Country of Manufacture: USA

Std Pkg Qty: 50