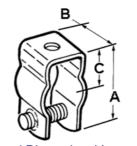

### **Images**

Download Photo Image Download Dimensional Image

Dimension A in Inches: 3-1/8
Dimension B in Inches: 7/8
Dimension C in Inches: 1-1/2