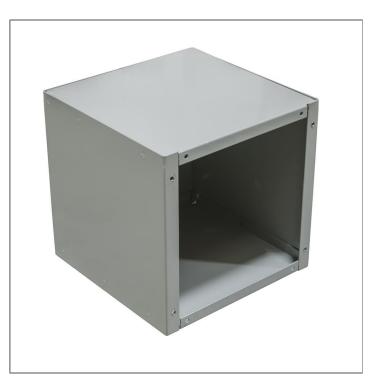

Catalog Number: Item Description: UPC Code:

24246-SC1-NK N1 SCREW COVER ENCL NK 784572104242

| Brand Name:       | Milbank                                        |
|-------------------|------------------------------------------------|
| Туре:             | Screw Cover                                    |
| Special Features: | Cover Secured with Plated Screws               |
| Application:      | Enclosure for Mounting Electrical<br>Equipment |
| Standard:         | UL Listed                                      |
| Number Of Outlet: | 0                                              |
| Material:         | Steel with Powder Coat Finish                  |
| Color:            | ANSI 61 Gray                                   |
| Mounting:         | Wall Mount                                     |
| NEMA Rating:      | Туре 1                                         |