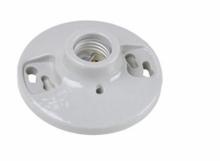

# Medium Base Lampholder

274

Medium base, porcelain, one piece keyless, 4 terminals with tri-drive screws, fits 3 1/4" and 4" boxes.