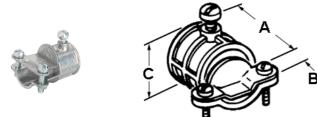

#### **Product Information**

Material: Zinc Die Cast

Finish: Ball burnished for uniformed shine

Download Photo Image Download Dimensional Image

Dimension A in Inches: 3/4
Dimension B in Inches: 7/16
Dimension C in Inches: 7/8