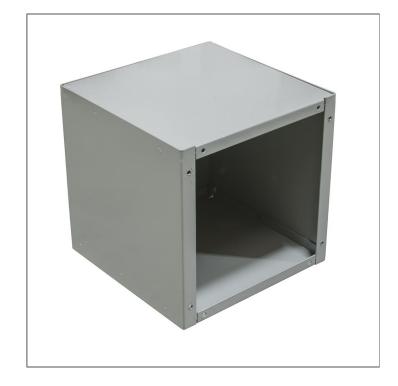

Item Description: N1 SCREW COVER ENCL NK

784572105287

Brand Name: Milbank

Type: Screw Cover

**Special Features:** Cover Secured with Plated Screws

**UPC Code:** 

**Application:** Enclosure for Mounting Electrical

Equipment

Standard: UL Listed

Number Of Outlet: 0

Material: Steel with Powder Coat Finish

Color: ANSI 61 Gray

Mounting: Wall Mount

NEMA Rating: Type 1