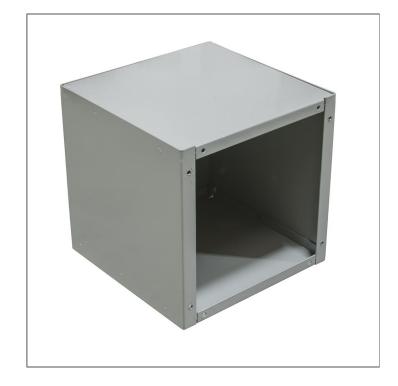

Catalog Number: 30308-SC1-NK

Item Description: N1 SCREW COVER ENCL NK

784572105287

Brand Name: Milbank

Type: Screw Cover

**Special Features:** Cover Secured with Plated Screws

**UPC Code:** 

**Application:** Enclosure for Mounting Electrical

Equipment

Standard: UL Listed

Number Of Outlet: 0

Material: Steel with Powder Coat Finish

Color: ANSI 61 Gray

Mounting: Wall Mount

NEMA Rating: Type 1

Catalog Number: 30308-SC1-NK