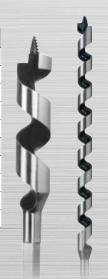

### WOOD BORING BITS

### **Wood Boring Bits**

Superior to auger bits!

- New low-torque design greatly reduces the wrist fatigue from standard auger bits.
  - Easily change direction when drilling holes to customize the shape.
    - Unique head shape minimizes chatter while drilling versus ordinary paddle bits.
      - Easy-to-sharpen blades.
        - Easy-to-replace pilot screw shaft.

### **Ship-Auger Bits**

| Cat. No.          | Description                    |  |  |
|-------------------|--------------------------------|--|--|
| 6" (152 mm) Bits  |                                |  |  |
| 53402             | 3/4" (19 mm) Ship-Auger Bits   |  |  |
| 53404             | 7/8" (22 mm) Ship-Auger Bits   |  |  |
| 53406             | 1" (25 mm) Ship-Auger Bits     |  |  |
| 53408             | 1-1/8" (29 mm) Ship-Auger Bits |  |  |
| 18" (457 mm) Bits |                                |  |  |
| 53437             | 3/4" (19 mm) Ship-Auger Bits   |  |  |
| 53439             | 7/8" (22 mm) Ship-Auger Bits   |  |  |
| 53441             | 1" (25 mm) Ship-Auger Bits     |  |  |
| 53443             | 1-1/8" (29 mm) Ship-Auger Bits |  |  |