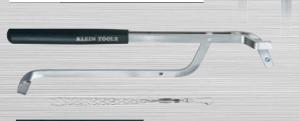

| Cat. No. | Description                        |
|----------|------------------------------------|
| 53727    | Knockout Punch Set, 3/4" (19 mm)   |
| 53728    | Knockout Punch Set, 1/2" (12.5 mm) |
| 53732    | Knockout Punch Set with Wrench     |