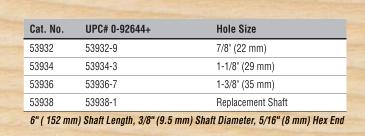

|          |                  |                    |                 |           | The second secon |
|----------|------------------|--------------------|-----------------|-----------|--------------------------------------------------------------------------------------------------------------------------------------------------------------------------------------------------------------------------------------------------------------------------------------------------------------------------------------------------------------------------------------------------------------------------------------------------------------------------------------------------------------------------------------------------------------------------------------------------------------------------------------------------------------------------------------------------------------------------------------------------------------------------------------------------------------------------------------------------------------------------------------------------------------------------------------------------------------------------------------------------------------------------------------------------------------------------------------------------------------------------------------------------------------------------------------------------------------------------------------------------------------------------------------------------------------------------------------------------------------------------------------------------------------------------------------------------------------------------------------------------------------------------------------------------------------------------------------------------------------------------------------------------------------------------------------------------------------------------------------------------------------------------------------------------------------------------------------------------------------------------------------------------------------------------------------------------------------------------------------------------------------------------------------------------------------------------------------------------------------------------------|
| Cat. No. | UPC#<br>0-92644+ | Quick<br>Reference | No. of<br>Holes | Increment | Hole Size<br>Range                                                                                                                                                                                                                                                                                                                                                                                                                                                                                                                                                                                                                                                                                                                                                                                                                                                                                                                                                                                                                                                                                                                                                                                                                                                                                                                                                                                                                                                                                                                                                                                                                                                                                                                                                                                                                                                                                                                                                                                                                                                                                                             |
| KTSB01   | 59101-3          | #1                 | 13              | 1/32"     | 1/8" – 1/2" (3 mm – 13 mm)                                                                                                                                                                                                                                                                                                                                                                                                                                                                                                                                                                                                                                                                                                                                                                                                                                                                                                                                                                                                                                                                                                                                                                                                                                                                                                                                                                                                                                                                                                                                                                                                                                                                                                                                                                                                                                                                                                                                                                                                                                                                                                     |
| KTSB03   | 59103-7          | #3                 | 9               | 1/16"     | 1/4" - 3/4" (6 mm - 19 mm)                                                                                                                                                                                                                                                                                                                                                                                                                                                                                                                                                                                                                                                                                                                                                                                                                                                                                                                                                                                                                                                                                                                                                                                                                                                                                                                                                                                                                                                                                                                                                                                                                                                                                                                                                                                                                                                                                                                                                                                                                                                                                                     |
| KTSB11   | 59111-2          | #11                | 2               | _         | 7/8" – 1-1/8" (22 mm – 29 mm)                                                                                                                                                                                                                                                                                                                                                                                                                                                                                                                                                                                                                                                                                                                                                                                                                                                                                                                                                                                                                                                                                                                                                                                                                                                                                                                                                                                                                                                                                                                                                                                                                                                                                                                                                                                                                                                                                                                                                                                                                                                                                                  |
| KTSB14   | 59114-3          | #14                | 12              | 1/16"     | 3/16" – 7/8" (5 mm – 22 mm)                                                                                                                                                                                                                                                                                                                                                                                                                                                                                                                                                                                                                                                                                                                                                                                                                                                                                                                                                                                                                                                                                                                                                                                                                                                                                                                                                                                                                                                                                                                                                                                                                                                                                                                                                                                                                                                                                                                                                                                                                                                                                                    |
| KTSB15   | 59115-0          | #15                | 3               | _         | 7/8", 1-1/8", 1-3/8" (22, 29, 35 mm)                                                                                                                                                                                                                                                                                                                                                                                                                                                                                                                                                                                                                                                                                                                                                                                                                                                                                                                                                                                                                                                                                                                                                                                                                                                                                                                                                                                                                                                                                                                                                                                                                                                                                                                                                                                                                                                                                                                                                                                                                                                                                           |