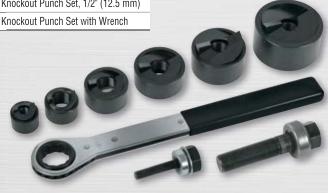

| Cat. No. | Description                        |
|----------|------------------------------------|
| 53727    | Knockout Punch Set, 3/4" (19 mm)   |
| 53728    | Knockout Punch Set, 1/2" (12.5 mm) |
| 53732    | Knockout Punch Set with Wrench     |