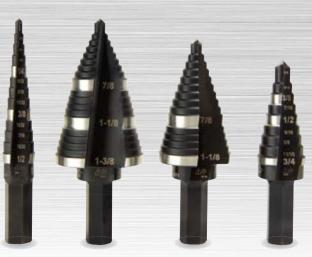

# Double-Fluted Step Drill Bits

Faster drilling than single flute bits!

- Easy-to-read step rings save time when drilling common holes.
- Fast-starting, non-walking drill tip.
- Thick, extra-long 3/8" hex shank provides a firm, positive grip in the drill and won't spin out.

|          |                  |                    |                 |           | The second secon |
|----------|------------------|--------------------|-----------------|-----------|--------------------------------------------------------------------------------------------------------------------------------------------------------------------------------------------------------------------------------------------------------------------------------------------------------------------------------------------------------------------------------------------------------------------------------------------------------------------------------------------------------------------------------------------------------------------------------------------------------------------------------------------------------------------------------------------------------------------------------------------------------------------------------------------------------------------------------------------------------------------------------------------------------------------------------------------------------------------------------------------------------------------------------------------------------------------------------------------------------------------------------------------------------------------------------------------------------------------------------------------------------------------------------------------------------------------------------------------------------------------------------------------------------------------------------------------------------------------------------------------------------------------------------------------------------------------------------------------------------------------------------------------------------------------------------------------------------------------------------------------------------------------------------------------------------------------------------------------------------------------------------------------------------------------------------------------------------------------------------------------------------------------------------------------------------------------------------------------------------------------------------|
| Cat. No. | UPC#<br>0-92644+ | Quick<br>Reference | No. of<br>Holes | Increment | Hole Size<br>Range                                                                                                                                                                                                                                                                                                                                                                                                                                                                                                                                                                                                                                                                                                                                                                                                                                                                                                                                                                                                                                                                                                                                                                                                                                                                                                                                                                                                                                                                                                                                                                                                                                                                                                                                                                                                                                                                                                                                                                                                                                                                                                             |
| KTSB01   | 59101-3          | #1                 | 13              | 1/32"     | 1/8" – 1/2" (3 mm – 13 mm)                                                                                                                                                                                                                                                                                                                                                                                                                                                                                                                                                                                                                                                                                                                                                                                                                                                                                                                                                                                                                                                                                                                                                                                                                                                                                                                                                                                                                                                                                                                                                                                                                                                                                                                                                                                                                                                                                                                                                                                                                                                                                                     |
| KTSB03   | 59103-7          | #3                 | 9               | 1/16"     | 1/4" - 3/4" (6 mm - 19 mm)                                                                                                                                                                                                                                                                                                                                                                                                                                                                                                                                                                                                                                                                                                                                                                                                                                                                                                                                                                                                                                                                                                                                                                                                                                                                                                                                                                                                                                                                                                                                                                                                                                                                                                                                                                                                                                                                                                                                                                                                                                                                                                     |
| KTSB11   | 59111-2          | #11                | 2               | _         | 7/8" – 1-1/8" (22 mm – 29 mm)                                                                                                                                                                                                                                                                                                                                                                                                                                                                                                                                                                                                                                                                                                                                                                                                                                                                                                                                                                                                                                                                                                                                                                                                                                                                                                                                                                                                                                                                                                                                                                                                                                                                                                                                                                                                                                                                                                                                                                                                                                                                                                  |
| KTSB14   | 59114-3          | #14                | 12              | 1/16"     | 3/16" – 7/8" (5 mm – 22 mm)                                                                                                                                                                                                                                                                                                                                                                                                                                                                                                                                                                                                                                                                                                                                                                                                                                                                                                                                                                                                                                                                                                                                                                                                                                                                                                                                                                                                                                                                                                                                                                                                                                                                                                                                                                                                                                                                                                                                                                                                                                                                                                    |
| KTSB15   | 59115-0          | #15                | 3               | _         | 7/8", 1-1/8", 1-3/8" (22, 29, 35 mm)                                                                                                                                                                                                                                                                                                                                                                                                                                                                                                                                                                                                                                                                                                                                                                                                                                                                                                                                                                                                                                                                                                                                                                                                                                                                                                                                                                                                                                                                                                                                                                                                                                                                                                                                                                                                                                                                                                                                                                                                                                                                                           |