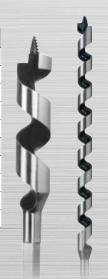

### WOOD BORING BITS

### **Wood Boring Bits**

Superior to auger bits!

- New low-torque design greatly reduces the wrist fatigue from standard auger bits.
  - Easily change direction when drilling holes to customize the shape.
    - Unique head shape minimizes chatter while drilling versus ordinary paddle bits.
      - Easy-to-sharpen blades.
        - Easy-to-replace pilot screw shaft.