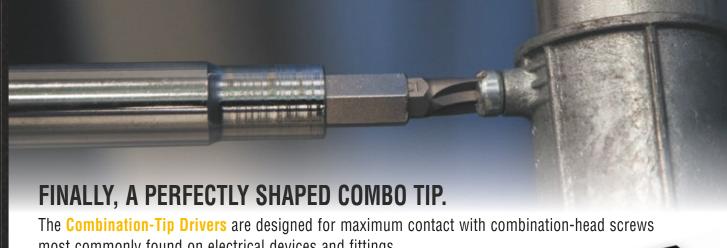

## COMBO-TIP DRIVERS









most commonly found on electrical devices and fittings.

## Available in:

**Fixed-Blade Screwdrivers Impact Rated Power Drivers** 11-in-1 Screwdriver

- Custom heat-treated to withstand the torque needed to fasten all types of combination head screws.
- Made with quality steel for long-lasting bit shape and strength.
- · Cushion-Grip handle for maximum comfort and torque.
- Made in the USA.

| Cat. No. | UPC#<br>0-92644+ | Tips                                              | Description                                            | Length        |
|----------|------------------|---------------------------------------------------|--------------------------------------------------------|---------------|
| 731-4    | 37375-1          | <b>\$</b> #1                                      | Fixe