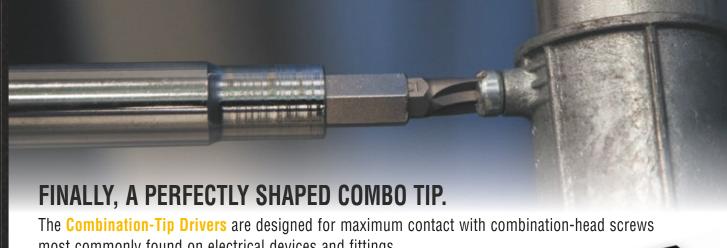

ment Bit for 32505 – 2 pack               | 1.26" (32 mm) |
| C1-1-5   | 32746-9          | <b>\$</b> #1                                      | #1 Combo-Tip Power Driver Bits x 1" (25 mm) – 5 pack   | 1" (25 mm)    |
| C1-35-5  | 32748-3          | <b>\$</b> #1                                      | #1 Combo-Tip Power Driver Bits x 3.5" (89 mm) – 5 pack | 3.5" (89 mm)  |
| C2-1-5   | 32747-6          | <b>\$</b> #2                                      | #2 Combo-Tip Power Driver Bits x 1" (25 mm) – 5 pack   | 1" (25 mm)    |
| C2-35-5  | 32749-0          | <b>\$</b> #2                                      | #2 Combo-Tip Power Driver Bits x 3.5" (89 mm) – 5 pack | 3.5" (89 mm)  |

<sup>\*</sup>assembled in the USA with imported and domestic components











## COMBO-TIP DRIVERS









most commonly found on electrical devices and fittings.

## Available in:

**Fixed-Blade Screwdrivers Impact Rated Power Drivers** 11-in-1 Screwdriver

- Custom heat-treated to withstand the torque needed to fasten all types of combination head screws.
- Made with quality steel for long-lasting bit shape and strength.
- · Cushion-Grip handle for maximum comfort and torque.
- Made in the USA.

| Cat. No. | UPC#<br>0-92644+ | Tips                                              | Description                                            | Length        |
|----------|------------------|---------------------------------------------------|--------------------------------------------------------|---------------|
| 731-4    | 37375-1          | <b>\$</b> #1                                      | Fixe