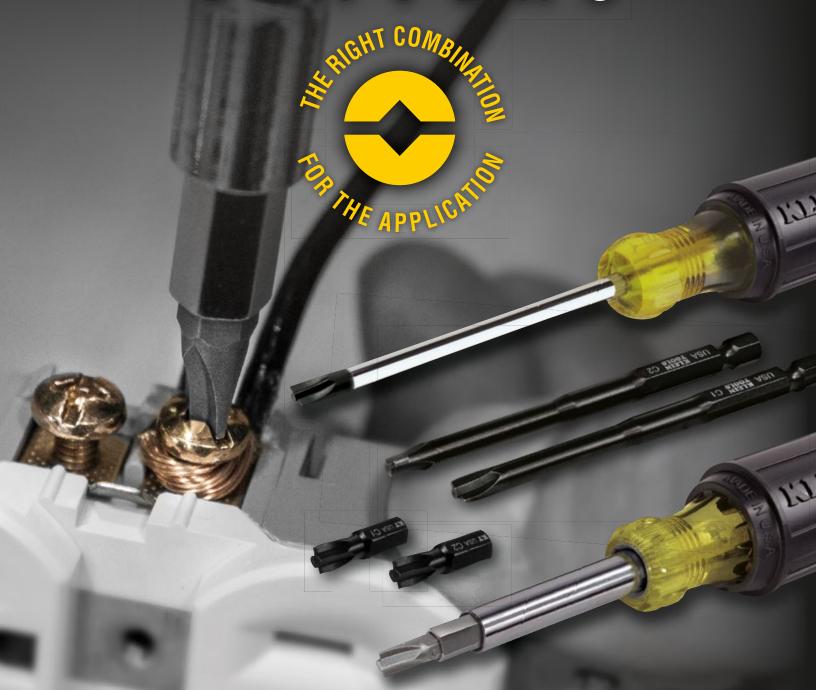

## COMBO-TIP DRIVERS

most commonly found on electrical devices and fittings.

## Available in:

**Fixed-Blade Screwdrivers Impact Rated Power Drivers** 11-in-1 Screwdriver

- Custom heat-treated to withstand the torque needed to fasten all types of combination head screws.
- Made with quality steel for long-lasting bit shape and strength.
- · Cushion-Grip handle for maximum comfort and torque.
- Made in the USA.