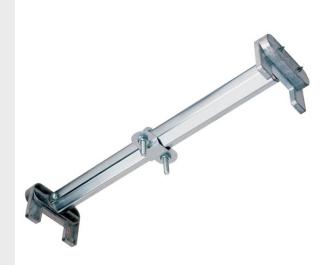

# **Retrofit Braces**

33300

Fan Brace Only - use with standard octagon electrical box (33303), single #10 support for 16-24" spans. 12 pack.

### features & benefits

- For spans from 16 to 24 inches.
- UL listed for fan and fixture support.
- Self-leveling feet.
- Maximum weight rating shown for 16 inch spans.
- Ground screw pre-installed.
- Boxes include top knockouts.