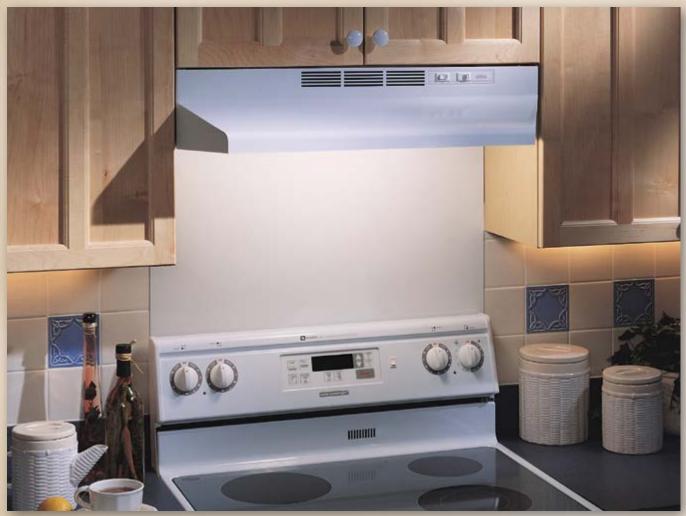

Model 413001

## Broan 41000 (Non-Ducted Only)

**Made to exacting standards.** Broan range hoods provide the high quality you expect and the value you demand.

- Installs as non-ducted only with charcoal filter.
- Accepts up to 75-watt light (bulb sold separately).