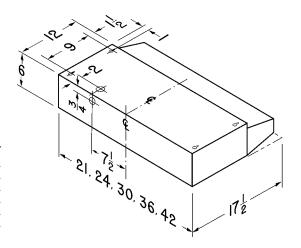

| Range | Hood Specific       | Optional Accessory |        |                    |        |                    |
|-------|---------------------|--------------------|--------|--------------------|--------|--------------------|
| WIDTH | WHITE MONOCHROMATIC | BISQUE/<br>Biscuit | ALMOND | STAINLESS<br>STEEL | BLACK  | CHARCOAL<br>Filter |
| 21"   | 412101              | 412102             | 412108 | _                  | _      | 41F                |
| 24"   | 412401              | 412402             | 412408 | 412404             | _      | 41F                |
| 30"   | 413001              | 413002             | 413008 | 413004             | 413023 | 41F                |
| 36"   | 413601              | 413602             | 413608 | 413604             | 413623 | 41F                |
| 42"   | 414201              | 414202             | 414208 | 414204             | _      | 41F                |