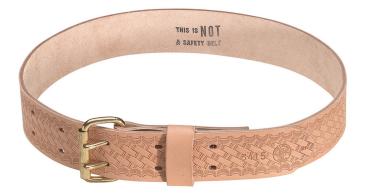

## Heavy-Duty Embossed Tool Belt, Large

This Klein Tools Heavy-Duty Embossed Leather Large Tool Belt features durable leather construction and is embossed with a classic basket-weave pattern. Stop searching through your tool bag. Klein Tools' tool belts help provides separate storage for needed tools, gloves and parts for easy access. The belt fits waist sizes 40-48-inch and securely fastens with a double-tongue buckle.