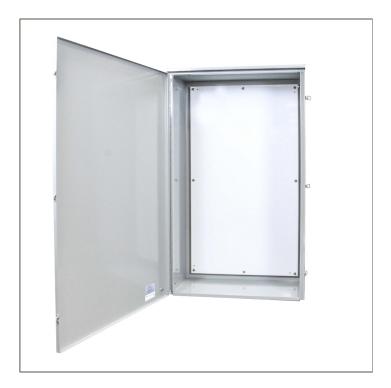

Catalog Number: 543214-TC3R-SP1

Item Description: N3R TELEPHONE CAB SPC

**UPC Code:** 784572491595

Brand Name: Milbank

Type: Telephone Cabinet

Special Features: Pad Locking Draw Latch Installed, Steel

Back Panel Installed, Continuous Hinge

**Application:** Outdoor Telephone Cabinet

Standard: UL Listed, Type 3R

Number Of Outlet: 0

**Door:** Single Door

Material: Steel with Powder Coat Finish

Cable Entry: No Knockouts

Color: ANSI 61 Gray

Mounting: Wall Mount