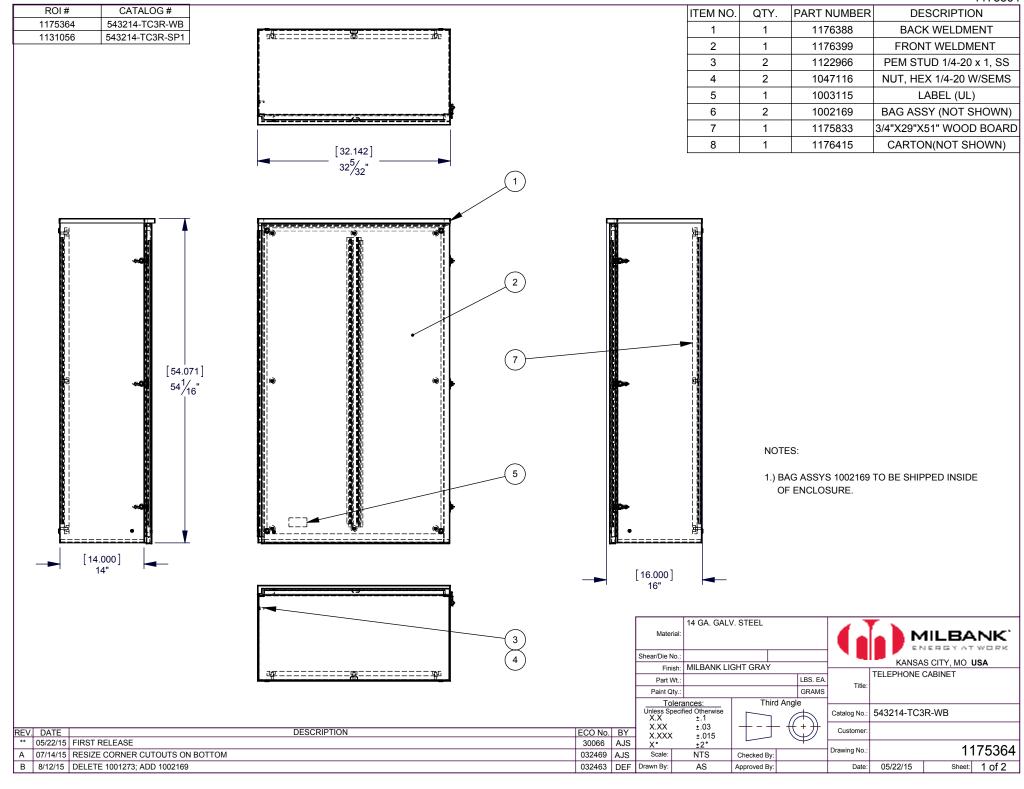

|                         | Wednesday, August 12 | , 2015 11:35:59 AM dfall | ke |  |      |       |           |                                                          |            |                 |          |              |               | 11753         | 64 |
|-------------------------|----------------------|--------------------------|----|--|------|-------|-----------|----------------------------------------------------------|------------|-----------------|----------|--------------|---------------|---------------|----|
|                         |                      |                          |    |  |      |       |           |                                                          |            |                 |          |              |               |               |    |
|                         |                      |                          |    |  |      |       |           |                                                          |            |                 |          |              |               |               |    |
|                         |                      |                          |    |  |      |       |           |                                                          |            |                 |          |              |               |               |    |
|                         |                      |                          |    |  |      |       |           |                                                          |            |                 |          |              |               |               |    |
|                         |                      |                          |    |  |      |       |           |                                                          |            |                 |          |              |               |               |    |
|                         |                      |                          |    |  |      |       |           |                                                          |            |                 |          |              |               |               |    |
|                         |                      |                          |    |  |      |       |           |                                                          |            |                 |          |              |               |               |    |
|                         |                      |                          |    |  |      |       |           |                                                          |            |                 |          |              |               |               |    |
|                         |                      |                          |    |  |      |       |           |                                                          |            |                 |          |              |               |               |    |
|                         |                      |                          |    |  |      |       |           |                                                          |            |                 |          |              |               |               |    |
|                         |                      |                          |    |  |      |       |           |                                                          |            |                 |          |              |               |               |    |
|                         |                      |                          |    |  |      |       |           |                                                          |            |                 |          |              |               |               |    |
|                         |                      |                          |    |  |      |       |           |                                                          |            |                 |          |              |               |               |    |
|                         |                      |                          |    |  |      |       |           |                                                          |            |                 |          |              |               |               |    |
|                         |                      |                          |    |  |      |       |           |                                                          |            |                 |          |              |               |               |    |
|                         |                      |                          |    |  |      |       |           |                                                          |            |                 |          |              |               |               |    |
|                         |                      |                          |    |  |      |       |           |                                                          |            |                 |          |              |               |               |    |
|                         |                      |                          |    |  |      |       |           |                                                          |            |                 |          |              |               |               |    |
|                         |                      |                          |    |  |      |       |           |                                                          |            |                 |          |              |               |               |    |
|                         |                      |                          |    |  |      |       |           |                                                          |            |                 |          |              |               |               |    |
|                         |                      |                          |    |  |      |       |           |                                                          |            |                 |          |              |               |               |    |
|                         |                      |                          |    |  |      |       |           |                                                          |            |                 |          |              |               |               |    |
|                         |                      |                          |    |  |      |       |           |                                                          |            |                 |          |              |               |               |    |
|                         |                      |                          |    |  |      |       |           |                                                          |            |                 |          |              |               |               |    |
|                         |                      |                          |    |  |      |       |           |                                                          |            |                 |          |              |               |               |    |
|                         |                      |                          |    |  |      |       |           |                                                          |            |                 |          |              |               |               |    |
|                         |                      |                          |    |  |      |       |           |                                                          |            |                 |          |              |               |               |    |
|                         |                      |                          |    |  |      |       |           |                                                          |            |                 |          |              |               |               |    |
|                         |                      |                          |    |  |      |       |           |                                                          |            |                 |          |              |               |               |    |
|                         |                      |                          |    |  |      |       |           |                                                          |            |                 |          |              |               |               |    |
| S F                     |                      |                          |    |  |      |       | SEE       | DRAV                                                     | VING 11    | 67313 FOI       | R MILBAN | K WELDI      | NG GUIDE      | LINES.        |    |
|                         |                      |                          |    |  |      |       |           | Material:                                                |            |                 | м        | ILBANK       | •             |               |    |
|                         |                      |                          |    |  |      |       | Shear     | Shear/Die No.:                                           |            |                 | <b>₹</b> |              | CITY, MO USA  |               |    |
|                         |                      |                          |    |  |      |       |           | Finish:  Part Wt.: LBS                                   |            | LBS. EA         |          | NANSAS       | OITT, WIO USA | _             |    |
|                         |                      |                          |    |  |      |       | Р         | Paint Qty.:                                              |            | GRAMS           |          |              |               |               |    |
|                         |                      |                          |    |  |      |       | Unle<br>X | Tolerances: Unless Specified Otherwise X.X ±.1 X.XX ±.03 |            | ë Tillia Aligie |          | Catalog No.: |               |               |    |
| REV. DATE               | F                    | DESCRIPTION              |    |  | ECO  | No. B | <u>''</u> | .XXX                                                     | ±.015      |                 | - ((*)   | Customer:    |               |               |    |
| A 07/14/15 RESIZE CORNE | ER CUTOUTS ON BOTTOM |                          |    |  | 0324 | 469 A | JS S      | cale:                                                    | ±2°<br>NTS | Checked By:     | •        | Drawing No.: |               | 117536        |    |
| B 8/12/15 DELETE 100127 | 73; ADD 1002169      |                          |    |  | 0324 | 463 D | EF Drawi  | n By:                                                    | AS         | Approved By:    |          | Date:        | 05/22/15      | Sheet: 2 of 2 | _  |