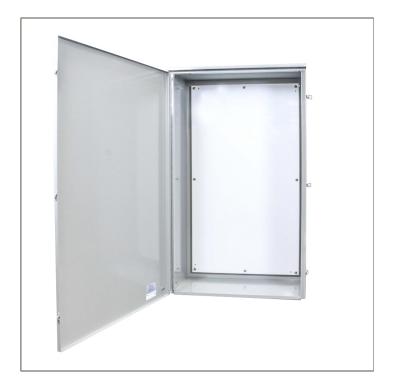

Catalog Number: 543214-TC3R-SP1

Item Description: N3R TELEPHONE CAB SPC

**UPC Code:** 784572491595

Brand Name: Milbank

Type: Telephone Cabinet

Special Features: Pad Locking Draw Latch Installed, Steel

Back Panel Installed, Continuous Hinge

**Application:** Outdoor Telephone Cabinet

Standard: UL Listed, Type 3R

Number Of Outlet: 0

Door: Single Door

Material: Steel with Powder Coat Finish

Cable Entry: No Knockouts

Color: ANSI 61 Gray

Mounting: Wall Mount