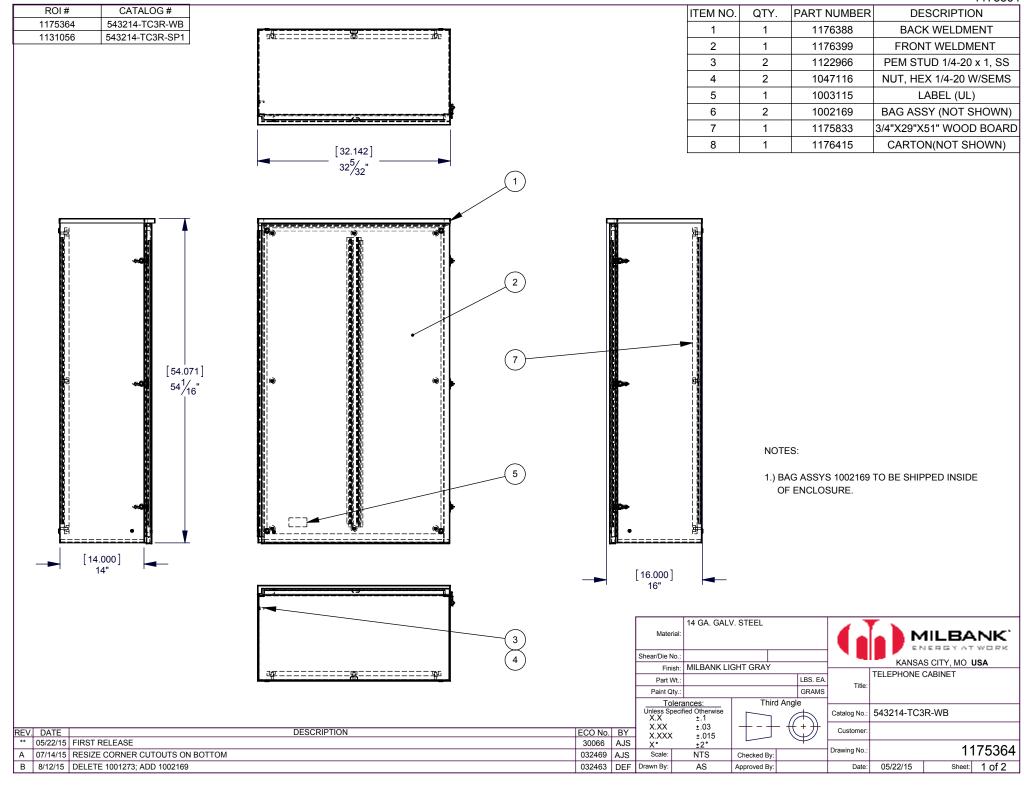

|                         | Wednesday, August 12 | , 2015 11:35:59 AM dfall | ke |  |      |       |           |                                                          |            |              |          |               |          | 11753         | 64 |
|-------------------------|----------------------|--------------------------|----|--|------|-------|-----------|----------------------------------------------------------|------------|--------------|----------|---------------|----------|---------------|----|
|                         |                      |                          |    |  |      |       |           |                                                          |            |              |          |               |          |               |    |
|                         |                      |                          |    |  |      |       |           |                                                          |            |              |          |               |          |               |    |
|                         |                      |                          |    |  |      |       |           |                                                          |            |              |          |               |          |               |    |
|                         |                      |                          |    |  |      |       |           |                                                          |            |              |          |               |          |               |    |
|                         |                      |                          |    |  |      |       |           |                                                          |            |              |          |               |          |               |    |
|                         |                      |                          |    |  |      |       |           |                                                          |            |              |          |               |          |               |    |
|                         |                      |                          |    |  |      |       |           |                                                          |            |              |          |               |          |               |    |
|                         |                      |                          |    |  |      |       |           |                                                          |            |              |          |               |          |               |    |
|                         |                      |                          |    |  |      |       |           |                                                          |            |              |          |               |          |               |    |
|                         |                      |                          |    |  |      |       |           |                                                          |            |              |          |               |          |               |    |
|                         |                      |                          |    |  |      |       |           |                                                          |            |              |          |               |          |               |    |
|                         |                      |                          |    |  |      |       |           |                                                          |            |              |          |               |          |               |    |
|                         |                      |                          |    |  |      |       |           |                                                          |            |              |          |               |          |               |    |
|                         |                      |                          |    |  |      |       |           |                                                          |            |              |          |               |          |               |    |
|                         |                      |                          |    |  |      |       |           |                                                          |            |              |          |               |          |               |    |
|                         |                      |                          |    |  |      |       |           |                                                          |            |              |          |               |          |               |    |
|                         |                      |                          |    |  |      |       |           |                                                          |            |              |          |               |          |               |    |
|                         |                      |                          |    |  |      |       |           |                                                          |            |              |          |               |          |               |    |
|                         |                      |                          |    |  |      |       |           |                                                          |            |              |          |               |          |               |    |
|                         |                      |                          |    |  |      |       |           |                                                          |            |              |          |               |          |               |    |
|                         |                      |                          |    |  |      |       |           |                                                          |            |              |          |               |          |               |    |
|                         |                      |                          |    |  |      |       |           |                                                          |            |              |          |               |          |               |    |
|                         |                      |                          |    |  |      |       |           |                                                          |            |              |          |               |          |               |    |
|                         |                      |                          |    |  |      |       |           |                                                          |            |              |          |               |          |               |    |
|                         |                      |                          |    |  |      |       |           |                                                          |            |              |          |               |          |               |    |
|                         |                      |                          |    |  |      |       |           |                                                          |            |              |          |               |          |               |    |
|                         |                      |                          |    |  |      |       |           |                                                          |            |              |          |               |          |               |    |
|                         |                      |                          |    |  |      |       |           |                                                          |            |              |          |               |          |               |    |
|                         |                      |                          |    |  |      |       |           |                                                          |            |              |          |               |          |               |    |
|                         |                      |                          |    |  |      |       |           |                                                          |            |              |          |               |          |               |    |
|                         |                      |                          |    |  |      |       |           | DRAV                                                     | VING 11    | 67313 FOI    | R MILBAN | K WELDI       | NG GUIDE | LINES.        |    |
|                         |                      |                          |    |  |      |       |           | Material:                                                |            |              |          | м             | ILBANK   | •             |    |
|                         |                      |                          |    |  |      |       | Shear     | Shear/Die No.:                                           |            | <b>₹</b>     |          | CITY, MO USA  |          |               |    |
|                         |                      |                          |    |  |      |       |           | Finish:  Part Wt.:  LBS. EA.                             |            |              | NANSAS   | OITT, WIC USA | _        |               |    |
|                         |                      |                          |    |  |      |       | Р         | Paint Qty.: GRAM                                         |            | GRAMS        |          |               |          |               |    |
|                         |                      |                          |    |  |      |       | Unle<br>X | Tolerances: Unless Specified Otherwise X.X ±.1 X.XX ±.03 |            |              |          | Catalog No.:  |          |               |    |
| REV. DATE               | F                    | DESCRIPTION              |    |  | ECO  | No. B | <u>''</u> | .XXX                                                     | ±.015      |              | - ((*)   | Customer:     |          |               |    |
| A 07/14/15 RESIZE CORNE | ER CUTOUTS ON BOTTOM |                          |    |  | 0324 | 469 A | JS S      | cale:                                                    | ±2°<br>NTS | Checked By:  | •        | Drawing No.:  |          | 117536        |    |
| B 8/12/15 DELETE 100127 | 73; ADD 1002169      |                          |    |  | 0324 | 463 D | EF Drawi  | n By:                                                    | AS         | Approved By: |          | Date:         | 05/22/15 | Sheet: 2 of 2 | _  |