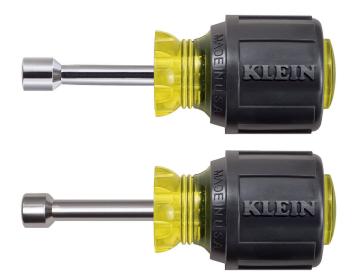

## Nut Driver Set, Stubby Nut Drivers with 1-1/2-Inch Shaft, 2-Piece

Tool Set includes two nut drivers (Cat. No. 610-1/4 and 610-5/16). Full hollow shank for long bolts or studs. Stubby nut drivers allow for work in close quarters. Color-coded handles for easy identification. Meets or exceeds applicable AMSE / ANSI specifications.

## **Specifications**

| Number of Pieces: | 2             | Insulated:    | No            |
|-------------------|---------------|---------------|---------------|
| Handle Type:      | Cushion Grip  | Shaft Length: | 1.5" (3.8 cm) |
| Overall Length:   | 3.5" (8.9 cm) | Weight:       | 3.2 oz (91 g) |