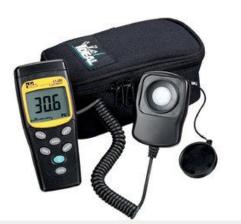

# **Digital Light Meter**

61-686 Digital Light Meter Brochure (PDF | 259K)

61-686 Light Meter Instructions (PDF | 516K | Rev 4)

## Features

Measures all visible light sources Measures LED lighting Measures in four ranges up to 20,000 FC or 200,000 Lux +/- 3% basic accuracy Data hold mode Max reading mode Auto zero adjustment Low battery indication Auto power off Remove sensor with 59 in. (1.5m)

### Models

| Description         | Catalog # |
|---------------------|-----------|
| Digital Light Meter | 61-686    |

©2013 IDEAL INDUSTRIES, INC. All rights reserved.