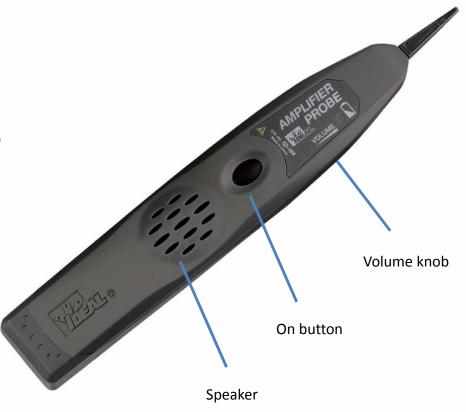

## 62-164 PRO Amplifier Probe

The 62-164 PRO Amplifier Probe is used to audibly amplify analog signals generated by standalone or built-in IDEAL tone generators. Trace, locate and identify wires.

- Amplifies analog tone signals from IDEAL and other analog tone generators
- Compatible with 62-160 PRO Tone Generator, 33-856 VDV, VDV II Testers, TRACEone generator, and all IDEAL analog tone units
- · Adjustable volume
- · Press and hold button to activate probe and begin tracing
- Replacement tips available LA-4145
- · Low battery indicator
- Uses one 9V battery included
- 33-864 includes Probe and Tone Generator