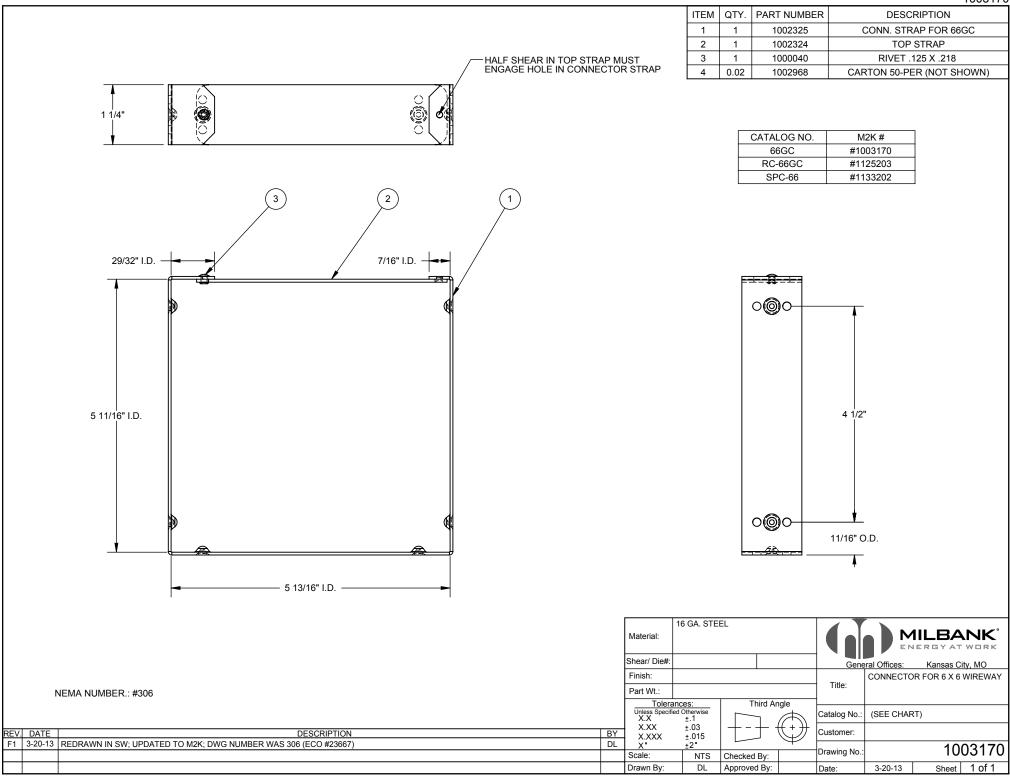

Catalog Number: 66GC

Item Description: WIREWAY ACCESSORY

**UPC Code:** 784572108370

Brand Name: Milbank

Type: Wireway Connector

**Application:** Wireway Accessory

Standard: UL Listed, Type 1

Cover Type: Screw Cover

**Enclosure:** Indoor Enclosure

Nominal Cross Section: 6x6

Material: Steel with Powder Coat Finish

Finish: ANSI 61 Gray

Knockouts: False

Catalog Number: 66GC

Item Description: WIREWAY ACCESSORY

**UPC Code:** 784572108370

Brand Name: Milbank

Type: Wireway Connector

**Application:** Wireway Accessory

Standard: UL Listed, Type 1

Cover Type: Screw Cover

**Enclosure:** Indoor Enclosure

Nominal Cross Section: 6x6

Material: Steel with Powder Coat Finish

Finish: ANSI 61 Gray

Knockouts: False