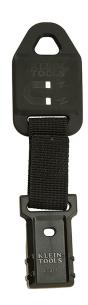

## Rare-Earth Magnetic Hanger, with Strap

Magnetic hanger for use with Klein Tools' CL120, CL220, CL320, CL390, CL600, CL700, CL800, CL900, ET600, MM300, MM400, MM600, MM700, and some older models. The strong magnet attaches securely to metal surfaces. Klein Tools' Test and Measurement product line was exclusively designed from the ground up by electricians for electricians.

## **Specifications**

| Application: | Electrician's Multimeters and Select Clamps | Special Features: | Rare-Earth Magnets                                                                                                        |
|--------------|---------------------------------------------|-------------------|---------------------------------------------------------------------------------------------------------------------------|
| Material:    | Nylon                                       | For Use With:     | CL120, CL220, CL320, CL390, CL600,<br>CL700, CL800, CL900, ET600, MM300,<br>MM400, MM600, MM700, and some older<br>models |
| Weight:      | 1.10 oz (31.0 g)                            |                   |                                                                                                                           |