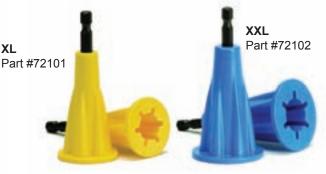

XL

Universal Wire Connector Tools

- Fast, Easy Installation
- · Prevents sore fingers and cramping hands
- · Fits all brands; yellow, tan, red, grey & blue