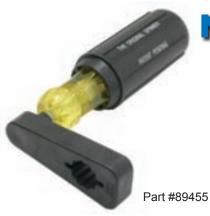

# **NUT SPINNER**

## **WIRE NUT INSTALLATION TOOL**

- Fits most wire nuts (pigtails too)
- · Fast, secure wire nut installation without pre-twisting conductors

Do you prefer to twist your nuts or spin your nuts? Twisting is slow and can be painful, especially when carpal tunnel sets in. Why not spin your wire nuts with the NUT SPINNER? Much faster and easier, and it really cinches them up.