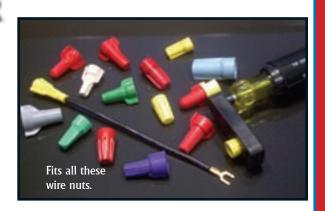

XL

Universal Wire Connector Tools

- Fast, Easy Installation
- · Prevents sore fingers and cramping hands
- · Fits all brands; yellow, tan, red, grey & blue