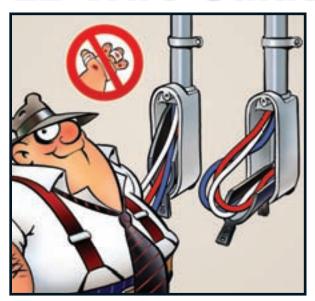

# LB Wire Guide 'SHOE HORN' FOR 2" LB'S

### **Features**

- For PVC LB fittings & is adaptable to most metal LB's
- One-man conductor installation
- Faster conductor installation
- Installs in two positions to fit both 'Ends' of the LB

Two hundred amp services (3/0 wire) can be hard on your knuckles. The LB Wire Guide puts the wire in the pipe & leaves the skin on your fingers.