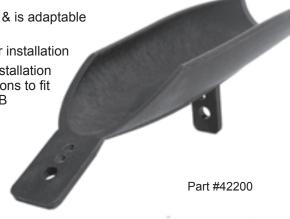

# LB Wire Guide 'SHOE HORN' FOR 2" LB'S

### **Features**

- For PVC LB fittings & is adaptable to most metal LB's
- One-man conductor installation
- Faster conductor installation
- Installs in two positions to fit both 'Ends' of the LB

Two hundred amp services (3/0 wire) can be hard on your knuckles. The LB Wire Guide puts the wire in the pipe & leaves the skin on your fingers.