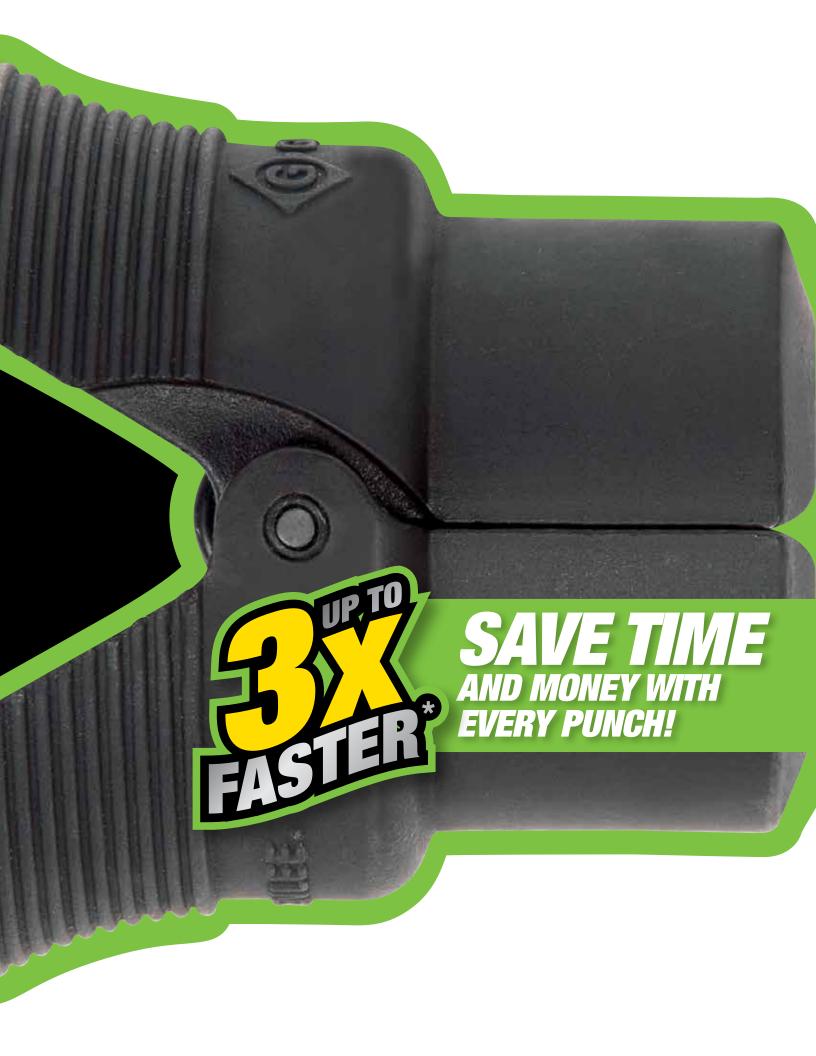

# SAVE TIME AND MONEY WITH EVERY PUNCH!

From the leaders in knockout technology comes the new SPEED PUNCH<sup>™</sup> System. The patent pending "no-thread" design eliminates cross-threading, while the innovative SPEED LOCK mechanism quickly secures the punch in place. This means longer tool life and faster punches, saving you time and money on the job. SPEED PUNCH<sup>™</sup> is available in 3/4" - 2" conduit sizes and three kit configurations.