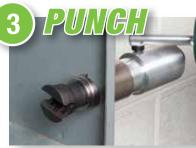

# *it's as simple as:*

Slide die and punch onto draw stud: "No-thread" design eliminates cross-threading.

Secure SPEED LOCK onto draw stud: Faster setup and disassembly.

Punch hole: Save time and money with every punch!