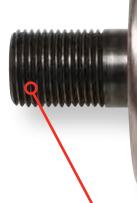

**Standard draw stud end:** Works with your existing hydraulic and battery-operated punch drivers.

Use with the LS50 battery-operated driver for the ultimate in speed and performance.

and disassembly.

Made For the Trade!<sup>™</sup>

### Rugged, durable grooves hold up on the job: No more thread damage and costly down time.

"No-thread" punch design quickly and easily slides on/off draw stud:

The fastest punch system on the market today.