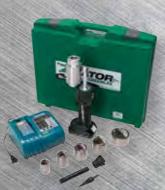

SPEED PUNCH<sup>™</sup> KIT (w/LS50 Driver)

SPEED PUNCH<sup>™</sup> KIT (without driver)\*