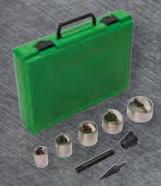

SPEED PUNCH<sup>™</sup> KIT (w/LS50 Driver)

SPEED PUNCH<sup>™</sup> KIT (without driver)\*