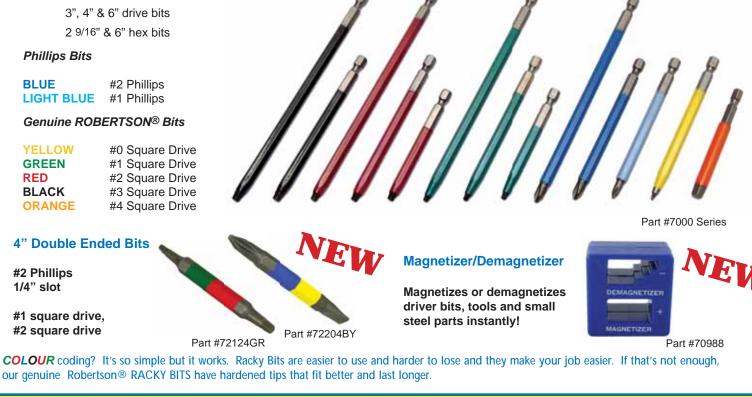

Size and colour availability as shown. 3", 4" & 6" drive bits 2 9/16" & 6" hex bits

#### **Phillips Bits**

BLUE #2 Phillips **LIGHT BLUE** #1 Phillips

### Genuine ROBERTSON® Bits

| YELLOW | #0 Square Drive |
|--------|-----------------|
| GREEN  | #1 Square Drive |
| RED    | #2 Square Drive |
| BLACK  | #3 Square Drive |
| ORANGE | #4 Square Drive |

### 4" Double Ended Bits

**#2 Phillips** 1/4" slot

#1 square drive, #2 square drive

Robertson®, AKA Square Drive, has proven itself in Canada for 90 years. It is now popping up in the USA. The advantages of Square Drive are well documented and genuine. Why not use genuine Robertston® screw drivers for the best grip, best fit, most torque.