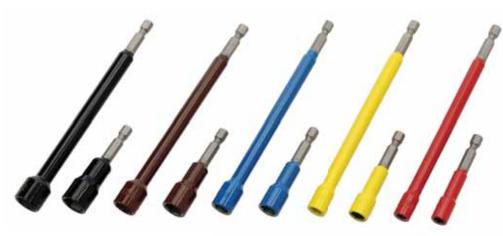

# **RACKY BITS**

## **COLOUR** CODED DRIVE BITS

Makes bit selection FASTER, EASIER and more EFFICIENT!!

Magnetic Hex Bits

| RED    | 1/4"  | Hex Drive |
|--------|-------|-----------|
| YELLOW | 5/16" | Hex Drive |
| BLUE   | 3/8"  | Hex Drive |
| BROWN  | 7/16" | Hex Drive |
| BLACK  | 1/2"  | Hex Drive |
|        |       |           |

Size and colour availability as shown. 3", 4" & 6" drive bits 2 9/16" & 6" hex bits