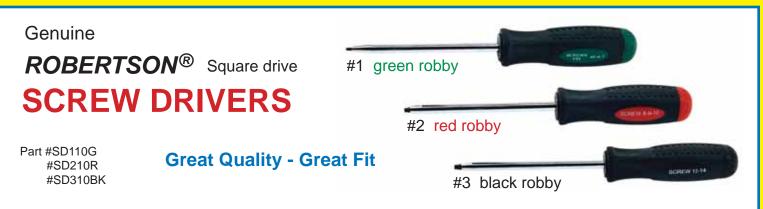

### 4" Double Ended Bits

**#2 Phillips** 1/4" slot

#1 square drive, #2 square drive

Robertson®, AKA Square Drive, has proven itself in Canada for 90 years. It is now popping up in the USA. The advantages of Square Drive are well documented and genuine. Why not use genuine Robertston® screw drivers for the best grip, best fit, most torque.