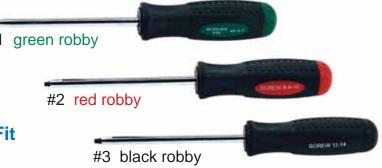

## Genuine

ROBERTSON® Square drive #1 green robby

**SCREW DRIVERS** 

Part #SD110G #SD210R #SD310BK

**Great Quality - Great Fit** 

Robertson®, AKA Square Drive, has proven itself in Canada for 90 years. It is now popping up in the USA. The advantages of Square Drive are well documented and genuine. Why not use genuine Robertston® screw drivers for the best grip, best fit, most torque.