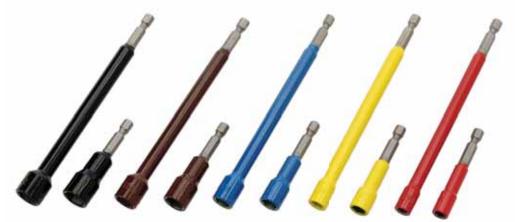

# RACKY BITS

**COLOUR CODED DRIVE BITS** 

Makes bit selection *FASTER*, *EASIER* and more *EFFICIENT*!!

Magnetic Hex Bits

| RED    | 1/4"  | Hex Drive |
|--------|-------|-----------|
| YELLOW | 5/16" | Hex Drive |
| BLUE   | 3/8"  | Hex Drive |
| BROWN  | 7/16" | Hex Drive |
| BLACK  | 1/2"  | Hex Drive |

Size and colour availability as shown.

3", 4" & 6" drive bits 2 9/16" & 6" hex bits