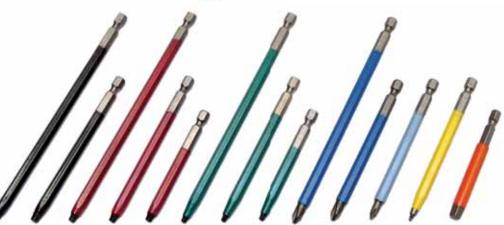

#### Phillips Bits

**BLUE** #2 Phillips **LIGHT BLUE** #1 Phillips

#### Genuine ROBERTSON® Bits

YELLOW #0 Square Drive
GREEN #1 Square Drive
RED #2 Square Drive
BLACK #3 Square Drive
ORANGE #4 Square Drive

Part #7000 Series