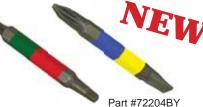

## 4" Double Ended Bits

#2 Phillips 1/4" slot

#1 square drive, #2 square drive

Part #72124GR