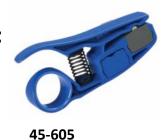

- Single piece design
- · No termination tool required
- · Knurled body for a better grip while twisting
- · Designed for indoor applications
- 1GHZ,  $75\Omega$  rated for use in basic video applications
- 7/16" hex nut
- Fits cables with .230" .250" jacket diameter
- Fits cables with .142" .148" dielectric diameter
- Requires industry standard ¼" x ¼" cable preparation
- Recommended IDEAL cable prep tool: 45-605