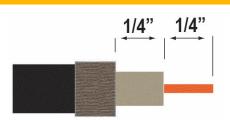

- Single piece design
- · No termination tool required
- · Knurled body for a better grip while twisting
- · Designed for indoor applications
- 1GHZ,  $75\Omega$  rated for use in basic video applications
- 7/16" hex nut
- Fits cables with .230" .250" jacket diameter
- Fits cables with .142" .148" dielectric diameter
- Requires industry standard ¼" x ¼" cable preparation
- Recommended IDEAL cable prep tool: 45-605