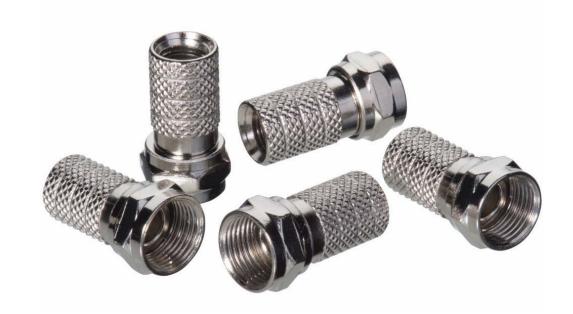

## **RG-59 F Twist-on Connector**

Traditional style twist-on connector for indoor video applications. Cable specific sizing for a termination to RG-59 coax cables. Twist-on style are removable and reusable.

- Single piece design
- · No termination tool required
- · Knurled body for a better grip while twisting
- · Designed for indoor applications
- 1GHZ,  $75\Omega$  rated for use in basic video applications
- 7/16" hex nut
- Fits cables with .230" .250" jacket diameter
- Fits cables with .142" .148" dielectric diameter
- Requires industry standard ¼" x ¼" cable preparation
- Recommended IDEAL cable prep tool: 45-605