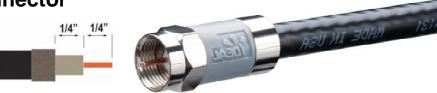

- No compression tool required
- Designed for indoor applications
- Connector locks in place on cable jacket for a permanent connection
- Faster and easier to use than traditional twist on connectors
- Patented 360° grip on cable prevents cable and dielectric deformation that result in signal loss
- 3GHZ, 75Ω rated for use in all video based applications such as cable and satellite television
- >50lbs cable retention
- Fits cables with .254" .278" jacket diameter
- Fits cables with .175" .183" dielectric diameter
- Only requires industry standard 1/4" x 1/4" cable preparation
- Recommended IDEAL cable prep tool: 45-605