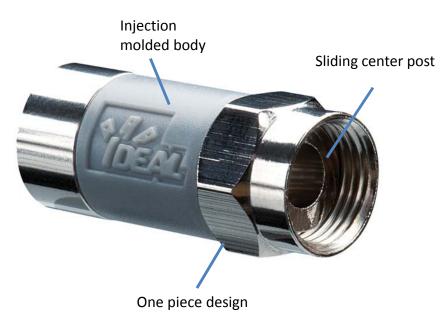

## **TLC™ RG-6 F Tool-Less Compression Connector**

Get many of the benefits of a 360° compression connector without the need to use a compression tool. Cable specific connector for RG-6. Just prep the cable and slide it on for a permanent connection.

- No compression tool required
- Designed for indoor applications
- Connector locks in place on cable jacket for a permanent connection
- Faster and easier to use than traditional twist on connectors
- Patented 360° grip on cable prevents cable and dielectric deformation that result in signal loss
- 3GHZ, 75Ω rated for use in all video based applications such as cable and satellite television
- >50lbs cable retention
- Fits cables with .254" .278" jacket diameter
- Fits cables with .175" .183" dielectric diameter
- Only requires industry standard 1/4" x 1/4" cable preparation
- Recommended IDEAL cable prep tool: 45-605