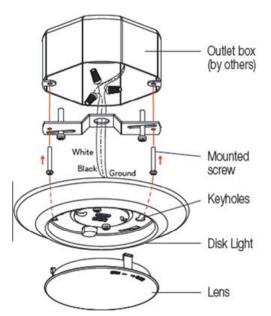

### J-box Mounting

#### **Design Features**

- Energy Star Listed- 8756XX-80-3K
- Mounting bracket accommodates 3-0 (3") or 4-0 (4")" J-Box applications.
- 120V LED module with integrated IC chip imbedded on the PC board.
- WET Location Listed
- 10-100% dimmable driver. Driver is compatible with 120V electronic low/line-voltage TRIAC dimmers
- Recommended max fixture load is 30 fixtures per 600W dimmer switch
- Finishes: White (WH), Nickel (BN) or Black (BK)\*
- DIA: 5.9" H: 1.25"
- 50,000 hours, 5 Year Limited Warranty