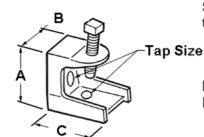

### **Certifications & Codes:**

CSA File Number: LR39354 UL File Number: E161206 UNSPSC: 31162905

Download Photo Image Download Dimensional Image

Dimension A in Inches: 2-1/8
Dimension B in Inches: 2-1/2
Dimension C in Inches: 2-1/2

Catalog ID: 954

**UPC Number:** 781747009548

Description: Clamp, Beam, Insulator Support, Malleable

Iron, Tap Size (UNC) 1/2-13. 300 lbs Max Load.

Application: Single screw beam clamp insulator support

with two threaded holes. UL listed.