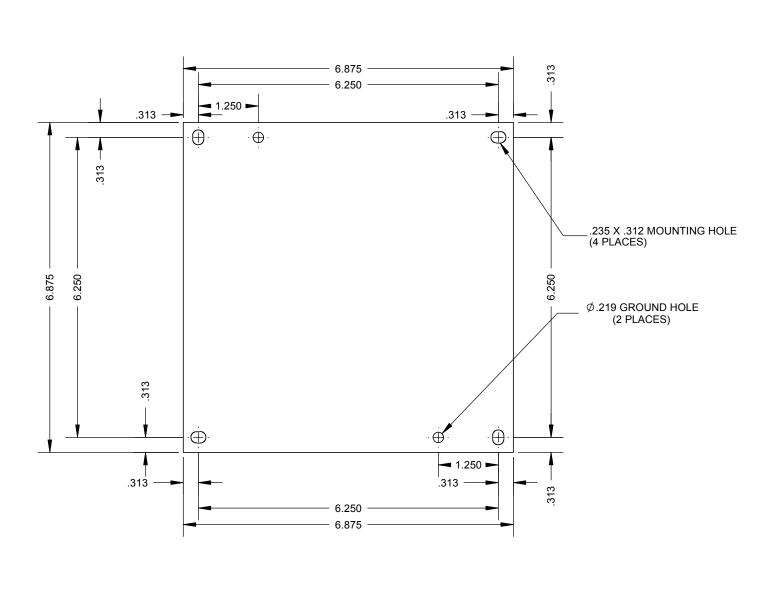

Color: White

Mounting: Stud Mount

08/05/14 FIRST RELEASE

AJS

|  | Material:                              | Material: 16 GA. GALV.      |                        |     |              | MILBANK*General Offices:         |         |        |  |
|--|----------------------------------------|-----------------------------|------------------------|-----|--------------|----------------------------------|---------|--------|--|
|  | Finish:                                | PAINTED WHITE               |                        |     | Title:       | BACK PANEL<br>8 X 8<br>ENCLOSURE |         |        |  |
|  | Tolerances: Unless Specified Otherwise |                             | Third Angle            |     |              |                                  |         |        |  |
|  | X.X<br>X.XX                            | ±.1<br>±.03<br>±.015<br>±2° | +-+                    | (+) | Catalog No.: |                                  | A-88SBP |        |  |
|  | X.XXX                                  |                             | Projection Checked By: |     | Ref:         | eECR2819                         |         |        |  |
|  |                                        |                             |                        |     | Drawing No.: | 1012361                          |         |        |  |
|  | Scale:                                 | NTS                         |                        |     |              |                                  |         |        |  |
|  | Drawn By:                              | AJS                         | Approved By:           |     | Date:        | 08/05/14                         | Sheet   | 1 of 1 |  |