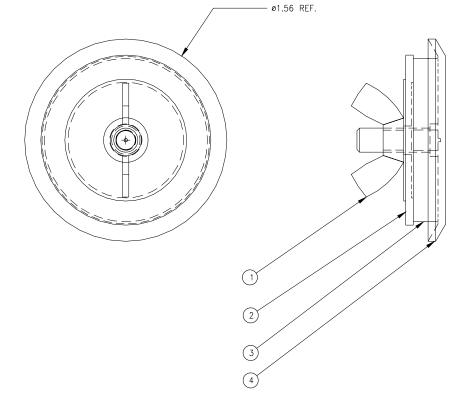

|     |      | 700772 11              |  |  |  |
|-----|------|------------------------|--|--|--|
|     |      | BILL OF MATERIAL       |  |  |  |
| ١0. | QTY. | DESCRIPTION            |  |  |  |
| 1   | 1    | 10-32 WING NUT         |  |  |  |
| 2   | 1    | GALVANIZED BACK PLATE  |  |  |  |
| 3   | 1    | GASKET                 |  |  |  |
| 4   | 1    | CAP W/ 10-32 WELD STUD |  |  |  |

NOTE:
HOLE SEAL USED FOR 3/4 INCH CONDUIT.
(1.06 MAX. HOLE DIA)

|                                                    |                                    | B 5/19/98              | REDRAWN TO 3D GEOMETRY:                                                                                                                                                                                                                                                                                                                                                                                                                                                                                                                                                                                                                                                                                                                                                                                                                                                                                                                                                                                                                                                                                                                                                                                                                                                                                                                                                                                                                                                                                                                                                                                                                                                                                                                                                                                                                                                                                                                                                                                                                                                                                                        | DW |
|----------------------------------------------------|------------------------------------|------------------------|--------------------------------------------------------------------------------------------------------------------------------------------------------------------------------------------------------------------------------------------------------------------------------------------------------------------------------------------------------------------------------------------------------------------------------------------------------------------------------------------------------------------------------------------------------------------------------------------------------------------------------------------------------------------------------------------------------------------------------------------------------------------------------------------------------------------------------------------------------------------------------------------------------------------------------------------------------------------------------------------------------------------------------------------------------------------------------------------------------------------------------------------------------------------------------------------------------------------------------------------------------------------------------------------------------------------------------------------------------------------------------------------------------------------------------------------------------------------------------------------------------------------------------------------------------------------------------------------------------------------------------------------------------------------------------------------------------------------------------------------------------------------------------------------------------------------------------------------------------------------------------------------------------------------------------------------------------------------------------------------------------------------------------------------------------------------------------------------------------------------------------|----|
|                                                    |                                    | MATERIAL<br>FINISH     | 16 GA CRS/<br>16 GA STAINLESS                                                                                                                                                                                                                                                                                                                                                                                                                                                                                                                                                                                                                                                                                                                                                                                                                                                                                                                                                                                                                                                                                                                                                                                                                                                                                                                                                                                                                                                                                                                                                                                                                                                                                                                                                                                                                                                                                                                                                                                                                                                                                                  |    |
|                                                    | TOLERANCES: UNLESS NOTED OTHERWISE | CATALOG<br>NUMBER      | SEE CHART                                                                                                                                                                                                                                                                                                                                                                                                                                                                                                                                                                                                                                                                                                                                                                                                                                                                                                                                                                                                                                                                                                                                                                                                                                                                                                                                                                                                                                                                                                                                                                                                                                                                                                                                                                                                                                                                                                                                                                                                                                                                                                                      |    |
| X.X ± .1<br>X.XX ± .03<br>X.XXX ± .015<br>X ± .015 | X.XXX ± .015                       | TITLE                  | 3/4" HOLE SEAL                                                                                                                                                                                                                                                                                                                                                                                                                                                                                                                                                                                                                                                                                                                                                                                                                                                                                                                                                                                                                                                                                                                                                                                                                                                                                                                                                                                                                                                                                                                                                                                                                                                                                                                                                                                                                                                                                                                                                                                                                                                                                                                 |    |
|                                                    | THIRD ANGLE                        | CUSTOMER               | MILBANK STANDARD                                                                                                                                                                                                                                                                                                                                                                                                                                                                                                                                                                                                                                                                                                                                                                                                                                                                                                                                                                                                                                                                                                                                                                                                                                                                                                                                                                                                                                                                                                                                                                                                                                                                                                                                                                                                                                                                                                                                                                                                                                                                                                               |    |
|                                                    | PROJECTION                         | DRAWING<br>NUMBER      | 705772-11                                                                                                                                                                                                                                                                                                                                                                                                                                                                                                                                                                                                                                                                                                                                                                                                                                                                                                                                                                                                                                                                                                                                                                                                                                                                                                                                                                                                                                                                                                                                                                                                                                                                                                                                                                                                                                                                                                                                                                                                                                                                                                                      |    |
|                                                    | DRAWN: DW CHKD:                    | SCALE:<br>NTS<br>DATE: | MILBANK MFG. CO.                                                                                                                                                                                                                                                                                                                                                                                                                                                                                                                                                                                                                                                                                                                                                                                                                                                                                                                                                                                                                                                                                                                                                                                                                                                                                                                                                                                                                                                                                                                                                                                                                                                                                                                                                                                                                                                                                                                                                                                                                                                                                                               | 0. |
| <i>3D GEOMETRY</i>                                 | APPR:                              | 5/12/98                | , and the second |    |