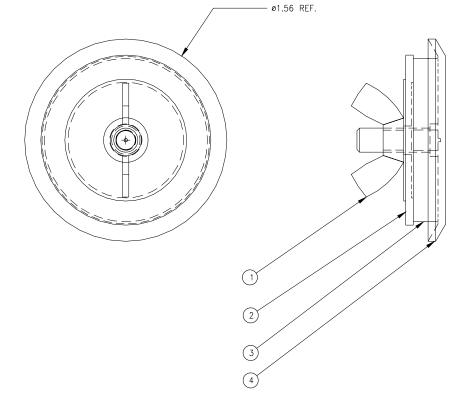

NOTE:
HOLE SEAL USED FOR 3/4 INCH CONDUIT.
(1.06 MAX. HOLE DIA)

|                                                    |                                    | B 5/19/98              | REDRAWN TO 3D GEOMETRY:                                                                                                                                                                                                                                                                                                                                                                                                                                                                                                                                                                                                                                                                                                                                                                                                                                                                                                                                                                                                                                                                                                                                                                                                                                                                                                                                                                                                                                                                                                                                                                                                                                                                                                                                                                                                                                                                                                                                                                                                                                                                                                        | DW |
|----------------------------------------------------|------------------------------------|------------------------|--------------------------------------------------------------------------------------------------------------------------------------------------------------------------------------------------------------------------------------------------------------------------------------------------------------------------------------------------------------------------------------------------------------------------------------------------------------------------------------------------------------------------------------------------------------------------------------------------------------------------------------------------------------------------------------------------------------------------------------------------------------------------------------------------------------------------------------------------------------------------------------------------------------------------------------------------------------------------------------------------------------------------------------------------------------------------------------------------------------------------------------------------------------------------------------------------------------------------------------------------------------------------------------------------------------------------------------------------------------------------------------------------------------------------------------------------------------------------------------------------------------------------------------------------------------------------------------------------------------------------------------------------------------------------------------------------------------------------------------------------------------------------------------------------------------------------------------------------------------------------------------------------------------------------------------------------------------------------------------------------------------------------------------------------------------------------------------------------------------------------------|----|
|                                                    |                                    | MATERIAL<br>FINISH     | 16 GA CRS/<br>16 GA STAINLESS                                                                                                                                                                                                                                                                                                                                                                                                                                                                                                                                                                                                                                                                                                                                                                                                                                                                                                                                                                                                                                                                                                                                                                                                                                                                                                                                                                                                                                                                                                                                                                                                                                                                                                                                                                                                                                                                                                                                                                                                                                                                                                  |    |
|                                                    | TOLERANCES: UNLESS NOTED OTHERWISE | CATALOG<br>NUMBER      | SEE CHART                                                                                                                                                                                                                                                                                                                                                                                                                                                                                                                                                                                                                                                                                                                                                                                                                                                                                                                                                                                                                                                                                                                                                                                                                                                                                                                                                                                                                                                                                                                                                                                                                                                                                                                                                                                                                                                                                                                                                                                                                                                                                                                      |    |
| X.X ± .1<br>X.XX ± .03<br>X.XXX ± .015<br>X ± .015 | X.XXX ± .015                       | TITLE                  | 3/4" HOLE SEAL                                                                                                                                                                                                                                                                                                                                                                                                                                                                                                                                                                                                                                                                                                                                                                                                                                                                                                                                                                                                                                                                                                                                                                                                                                                                                                                                                                                                                                                                                                                                                                                                                                                                                                                                                                                                                                                                                                                                                                                                                                                                                                                 |    |
|                                                    | THIRD ANGLE                        | CUSTOMER               | MILBANK STANDARD                                                                                                                                                                                                                                                                                                                                                                                                                                                                                                                                                                                                                                                                                                                                                                                                                                                                                                                                                                                                                                                                                                                                                                                                                                                                                                                                                                                                                                                                                                                                                                                                                                                                                                                                                                                                                                                                                                                                                                                                                                                                                                               |    |
|                                                    | PROJECTION                         | DRAWING<br>NUMBER      | 705772-11                                                                                                                                                                                                                                                                                                                                                                                                                                                                                                                                                                                                                                                                                                                                                                                                                                                                                                                                                                                                                                                                                                                                                                                                                                                                                                                                                                                                                                                                                                                                                                                                                                                                                                                                                                                                                                                                                                                                                                                                                                                                                                                      |    |
|                                                    | DRAWN: DW CHKD:                    | SCALE:<br>NTS<br>DATE: | MILBANK MFG. CO.                                                                                                                                                                                                                                                                                                                                                                                                                                                                                                                                                                                                                                                                                                                                                                                                                                                                                                                                                                                                                                                                                                                                                                                                                                                                                                                                                                                                                                                                                                                                                                                                                                                                                                                                                                                                                                                                                                                                                                                                                                                                                                               | 0. |
| <i>3D GEOMETRY</i>                                 | APPR:                              | 5/12/98                | , and the second |    |