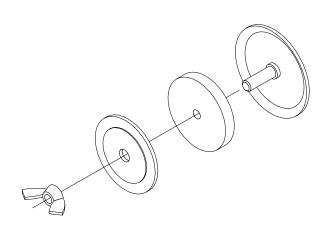

|     |      | 700772 11              |  |  |  |
|-----|------|------------------------|--|--|--|
|     |      | BILL OF MATERIAL       |  |  |  |
| ١0. | QTY. | DESCRIPTION            |  |  |  |
| 1   | 1    | 10-32 WING NUT         |  |  |  |
| 2   | 1    | GALVANIZED BACK PLATE  |  |  |  |
| 3   | 1    | GASKET                 |  |  |  |
| 4   | 1    | CAP W/ 10-32 WELD STUD |  |  |  |