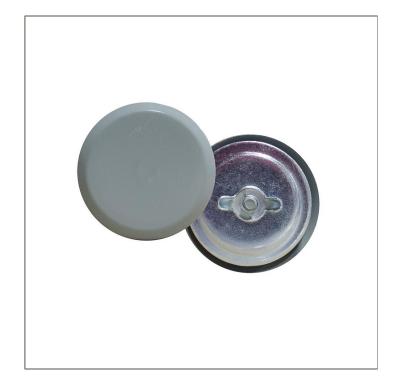

Catalog Number: A-HS075
Item Description: HOLE SEALS

784572187849

Brand Name: Milbank

Type: Hole Seal

**Application:** Enclosure Accessory

Material: Steel

Color: ANSI 61 Gray

Insulation: None

Consist Of: Hole Seal and Rubber Gasket

Knockouts: False

| CATALOG   | NO. | MATERIAL        |
|-----------|-----|-----------------|
| A-HS075   |     | 16 GA CRS       |
| A-HS075XS |     | 16 GA STAINLESS |