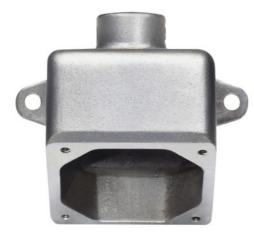

# Catalog Number: ARE23

Eaton Crouse-Hinds series ARE back box, 20A/30A, One hub, Cast aluminum, 3/4"

| Product Name                       | Catalog Number            |
|------------------------------------|---------------------------|
| Eaton Crouse-Hinds series ARE back | ARE23                     |
| box                                | UPC<br>782274070803       |
| Product Length/Depth               | Product Height            |
| 3.63 in                            | 4.5 in                    |
| Product Width<br>4.25 in           | Product Weight<br>1.15 lb |

## **Product specifications**

Trade size

3/4"

Amperage Rating 20A/30A

Back box style

One hub

Material

Cast aluminum