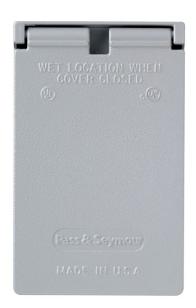

# Cast Weatherproof Cover Vertical Toggle Switch & Power Outlet, Gray

CA1G

# features & benefits

- Broad line of single gang covers for switches and GFCIs.
- Baked-on electrostatic, polyester, powder paint for superior scratch and corrosion resistance.
- Heavy-duty die-cast zinc.
- Stainless steel springs.
- Covers comply with 2005 NEC Section 406.8(A) and 406.8(B)(2).

### **General Info**

Color: Gray Type: Covers

Special Features: Weatherproof