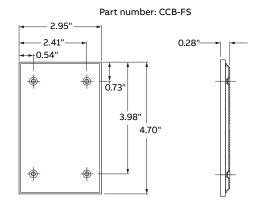

# Cover, receptacle, weatherproof Single-gang blank cover, Dry-Tite™

- **Applications:**

- 2.95'

6

**-**1.48"→

• Suitable for use in dry, damp and wet locations

Weatherproof cover helps protect outlets in dry, damp, and wet environments

### Certifications / Standards:

3-Part Specification: 26 05 33.18 **End User Tools** 

- Weatherproof assembly with polyethylene gasket
- 2-hole or 4 hole mounting