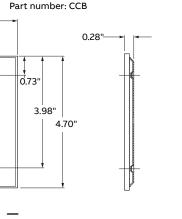

# Cover, receptacle, weatherproof Single-gang blank cover, Dry-Tite™

- **Applications:**

- 2.95'

6

**-**1.48"→

• Suitable for use in dry, damp and wet locations

Weatherproof cover helps protect outlets in dry, damp, and wet environments

### Certifications / Standards:

3-Part Specification: 26 05 33.18 **End User Tools** 

- Weatherproof assembly with polyethylene gasket
- 2-hole or 4 hole mounting