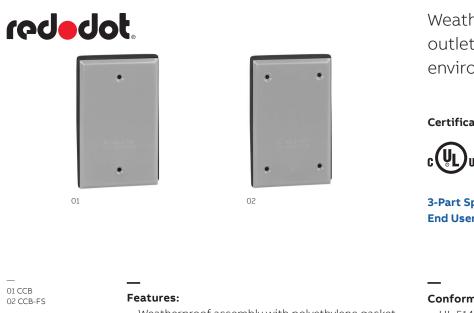

# Cover, receptacle, weatherproof Single-gang blank cover, Dry-Tite™

- **Applications:**

- 2.95'

6

**-**1.48"→

• Suitable for use in dry, damp and wet locations

Weatherproof cover helps protect outlets in dry, damp, and wet environments