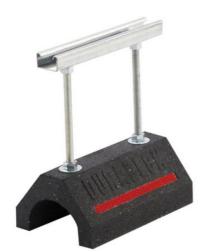

# Eaton DBE10-16

# Catalog Number: DBE10-16

Eaton B-Line series Dura-Blok support base with rod riser and channel, 16" H x 9.35" L x 6" W, Cast iron, Electro-plated

| Product Name                          | Catalog Number      |
|---------------------------------------|---------------------|
| Eaton B-Line series Dura-Blok support | DBE10-16            |
| base with rod riser and channel       | UPC<br>782051500387 |
| Product Length/Depth                  | Product Height      |
| 9.35 in                               | 16 in               |
| Product Width                         | Product Weight      |
| 6 in                                  | 9.35 lb             |
| Compliances                           | Certifications      |
| Not Applicable                        | Not Applicable      |