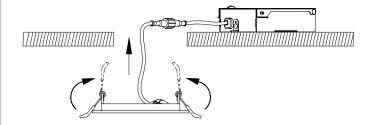

Push up spring-arms on side of fixture, lift into ceiling, and release spring-arms.

Turn on power and enjoy your new lighting.