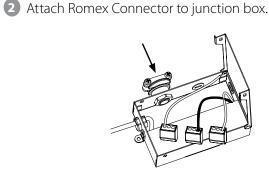

4 Tighten Romex connector clamp and close junction box.

5 Connect light engine. Be sure to properly align connectors and fully screw down connector cover.

Place driver box into ceiling. (Optional: Mount using mounting tabs and screws)