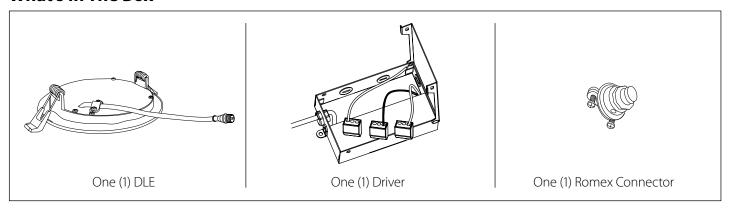

### What's In The Box

4 Tighten Romex connector clamp and close junction box.

5 Connect light engine. Be sure to properly align connectors and fully screw down connector cover.

Place driver box into ceiling. (Optional: Mount using mounting tabs and screws)