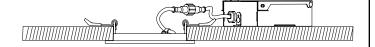

Push up spring-arms on side of fixture, lift into ceiling, and release spring-arms.

Turn on power and enjoy your new lighting.