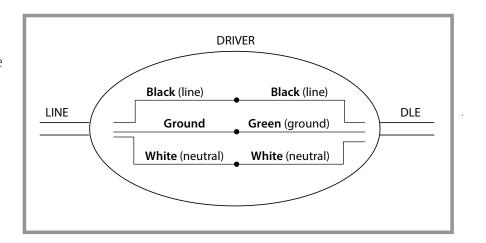

**DLE6-RD:** 6.00" - 7.25" Round **DLE6-SQ:** 6.5" x 6.5" Square

- Make wiring connections as follows:
  - a. Connect **Black** wire to line wire.
  - b. Connect White wire to neutral wire
  - c. Connect **Green** wire to ground wire