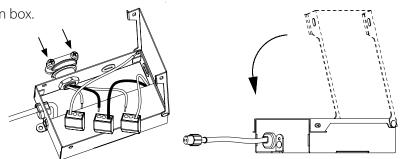

4 Tighten Romex connector clamp and close junction box.

5 Connect light engine. Be sure to properly align connectors and fully screw down connector cover.

Place driver box into ceiling. (Optional: Mount using mounting tabs and screws)