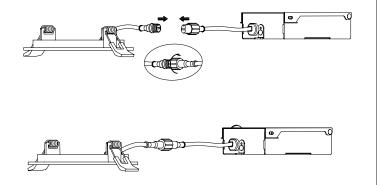

4 Tighten Romex connector clamp and close junction box.

5 Connect light engine. Be sure to properly align connectors and fully screw down connector cover.

Place driver box into ceiling. (Optional: Mount using mounting tabs and screws)