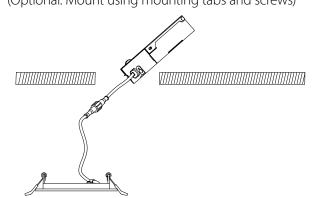

4 Tighten Romex connector clamp and close junction box.

5 Connect light engine. Be sure to properly align connectors and fully screw down connector cover.

Place driver box into ceiling. (Optional: Mount using mounting tabs and screws)