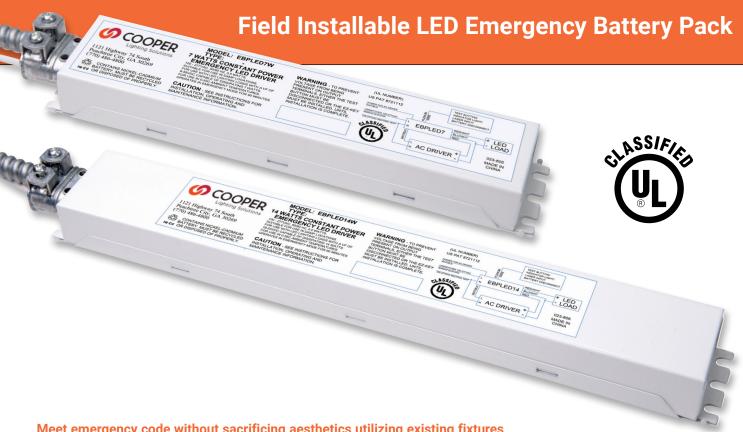

## Meet emergency code without sacrificing aesthetics utilizing existing fixtures

- Eliminates traditional emergency lights with a UL924 solution for existing LED fixtures
- Field installation provides emergency lighting design flexibility at the job site
- 7-watt and 14-watt options provide from 600 to 1800 lumen output in emergency mode

## Maximum design and project flexibility with NEW field installation capability

- UL 924 classification for field installation
- · Universal voltage input from 120V through 277V, automatic output voltage sensing ensures compatibility with a wide range of fixtures
- · Satisfy all wiring configurations as conduit and test button are included

## **Ordering Information**

Sample Number: EBPLED7W

**Series** Output **EBPLED**= LED Emergency Battery Pack **7W**= 7 Watt **14W**= 14 Watt