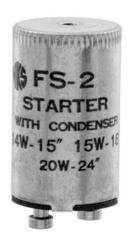

# Switches and Lighting Control, Fluorescent Starter, 14-15-20W

By Hubbell Wiring Device-Kellems Catalog # FS2

Switches and Lighting Control, Fluorescent Starter, 14-15-20W

### General

Color Gray

Item Type Neo-Start Fluorescent Starter

Lamp Type Fluorescent Material - Mounting Hardware Twist-In

OEM Brand Name Hubbell Wiring Device-

Kellems

 Start Type
 Neo Start

 UPC
 783585750002

**Dimensions** 

Dimensions 1.5 in  $\times$  0.7 in  $\times$  0.7 in

Height 0.7 in Length 1.5 in Width 0.7 in

**Electrical Ratings** 

Frequency Rating 60 Hz

Voltage Rating Determined by the balasts kV Wattage 14, 15 and 20 Watt Lamps