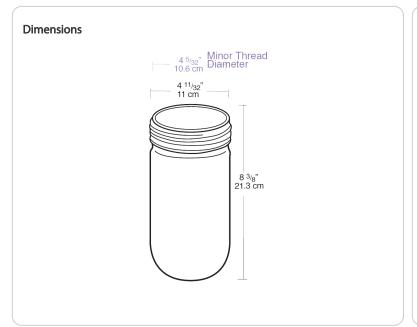

00W** 





| Project:     | Туре: |
|--------------|-------|
| Prepared By: | Date: |

# **Technical Specifications**

# Compliance

#### **UL Listed:**

Suitable for wet locations when used with Vaporproof fixtures. Suitable for dry, damp or wet locations when used as replacement globes for listed fixtures. Fixtures must be installed with lamp base up when outdoors.

#### Construction

### **Glass Globes:**

Clear thermal shock resistant soda lime glass standard

#### **Electrical**

# Maximum Wattage:

200 watts

# Other

# **Buy American Act Compliance:**

RAB values USA manufacturing! Upon request, RAB may be able to manufacture this product to be compliant with the Buy American Act (BAA). Please contact customer service to request a quote for the product to be made BAA compliant.





# **Features**

Crystal Lime glass in six colors

Colors available for signaling or decorative applications