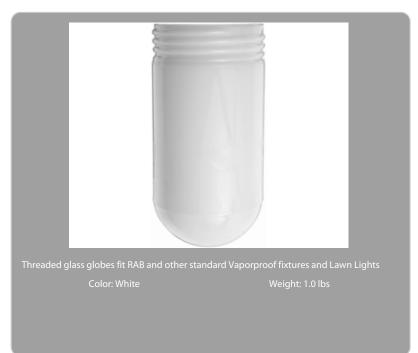

**GL200W** 





| Project:     | Туре: |
|--------------|-------|
| Prepared By: | Date: |

# **Technical Specifications**

# Compliance

#### **UL Listed:**

Suitable for wet locations when used with Vaporproof fixtures. Suitable for dry, damp or wet locations when used as replacement globes for listed fixtures. Fixtures must be installed with lamp base up when outdoors.

#### Construction

### **Glass Globes:**

Clear thermal shock resistant soda lime glass standard

#### **Electrical**

# Maximum Wattage:

200 watts

# Other

# **Buy American Act Compliance:**

RAB values USA manufacturing! Upon request, RAB may be able to manufacture this product to be compliant with the Buy American Act (BAA). Please contact customer service to request a quote for the product to be made BAA compliant.





# **Feat