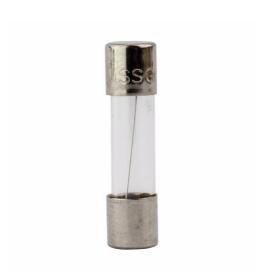

# **Medium Time-Delay Fuse**

BK/GMC-2-R

UPC:051712642163

**Dimensions:** 

Height: .788 INLength: .197 INWidth: .197 IN

Weight: .002 LB

# **Specifications:**

Type: Electronic- small dimensionApplication: Electronic circuits

• Amperage Rating: 2A

Voltage Rating: 250 Vac, 32 Vdc (self certified)
Interrupt Rating: 100 AIC at 250 Vac, 10 kAIC

at 125 Vac

Fuse Indicator: Non Indicating
Packaging Type: Standard
Used With: out axial leads

• Response Time: 60 min maximum at 135%, 2 min maximum at 200%

 Material: Glass tube, nickel-plated brass endcaps

• Connection: Ferrule end X ferrule end

• Quantity: Bulk 100