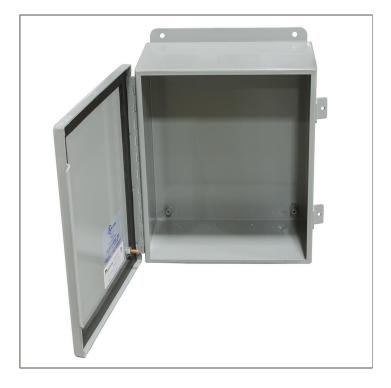

**NEMA Rating:** Type 12

Catalog Number: HC10106JIC12

Item Description: N12 JIC HINGE CVR ENCL

**UPC Code:** 784572180727

Brand Name: Milbank

Type: Hinge Cover

**Special Features:** Continuous Hinge with Removable Pin,

Clamps and Screws on Three Sides,

Collar Studs for Panel

**Application:** Enclosure for Mounting Electrical

Equipment

Standard: UL Listed

Number Of Outlet: 0

Material: Steel with Powder Coat Finish

Color: ANSI 61 Gray

Mounting: Wall Mount

**NEMA Rating:** Type 12