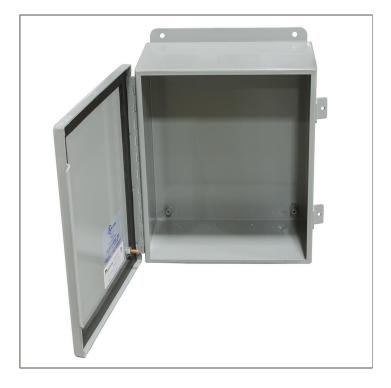

Catalog Number: HC10106JIC12

Item Description: N12 JIC HINGE CVR ENCL

**UPC Code:** 784572180727

Brand Name: Milbank

Type: Hinge Cover

**Special Features:** Continuous Hinge with Removable Pin,

Clamps and Screws on Three Sides,

Collar Studs for Panel

**Application:** Enclosure for Mounting Electrical

Equipment

Standard: UL Listed

Number Of Outlet: 0

Material: Steel with Powder Coat Finish

Color: ANSI 61 Gray

Mounting: Wall Mount

**NEMA Rating:** Type 12

Catalog Number: HC10106JIC12

Item Description: N12 JIC HINGE CVR ENCL

**UPC Code:** 784572180727

Brand Name: Milbank

Type: Hinge Cover

**Special Features:** Continuous Hinge with Removable Pin,