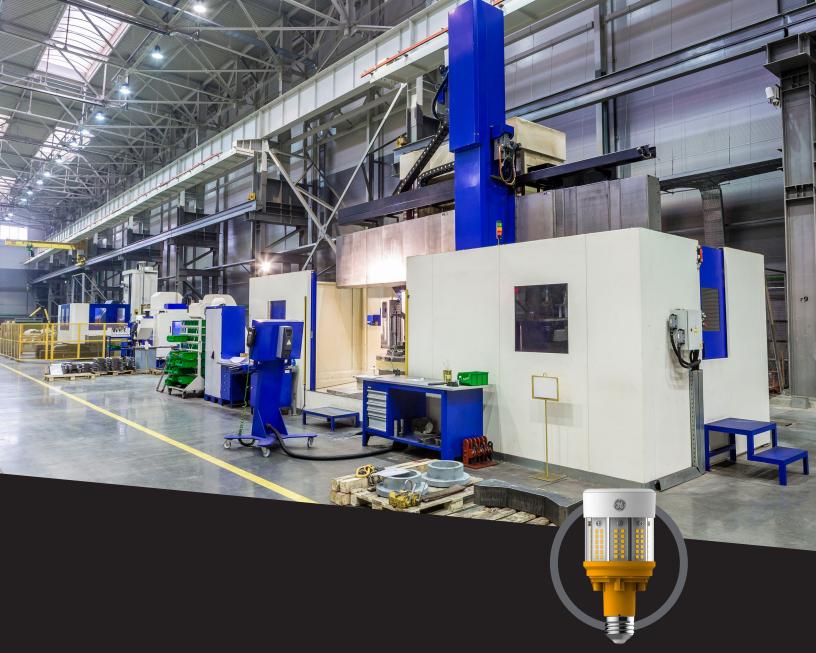

## Type B LED Lamps

Advanced lighting technology to Transform any fixture

### Our Innovative New Products Provide Incredibly Long life and Critical Hazard Protection

The Current XL T8 Type B **Double-Ended LED Tube** delivers an *impressive* 70,000 hours of performance that's almost eight years of continuous 24-hour operation!

Imagine how much money you'll save through reduced energy and maintenance costs, not to mention lack of disruption to your business. A built-in safety switch provides protection for the installer while an internal misapplication circuit provides protection if the lamp is placed into ballasted fixture. With 40% longer life than standard LED tubes, and a market-leading lumen-per-watt rating that makes it 35% more efficient, the XL T8 Type B is perfect for retail, manufacturing, distribution centers and warehouses—anywhere