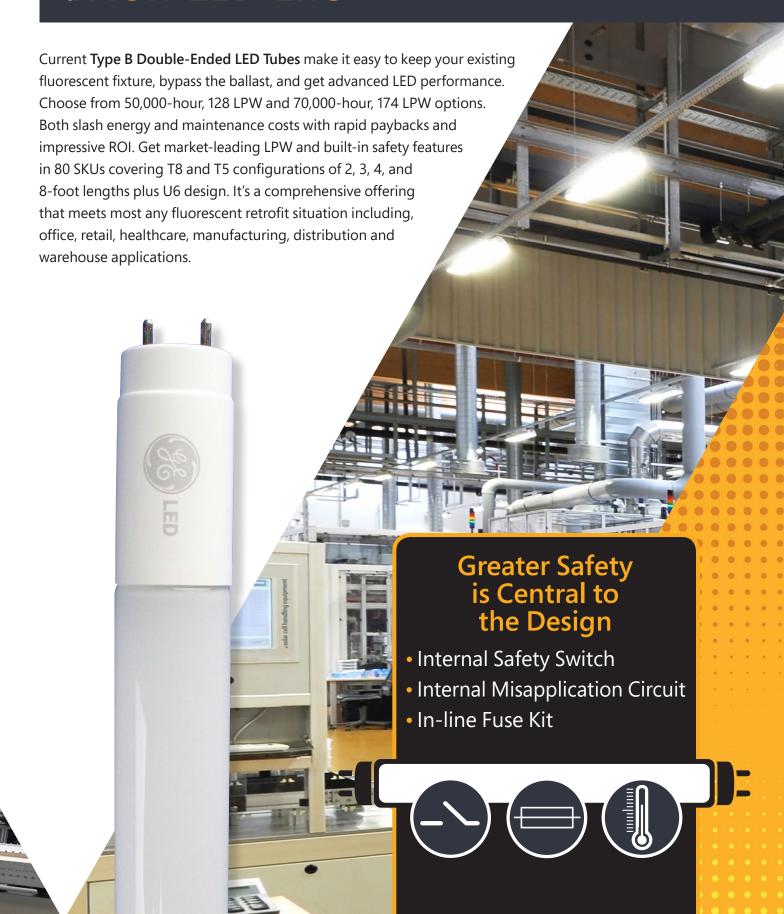

L T8 Type B **Double-Ended LED Tube** delivers an *impressive* 70,000 hours of performance that's almost eight years of continuous 24-hour operation!

Imagine how much money you'll save through reduced energy and maintenance costs, not to mention lack of disruption to your business. A built-in safety switch provides protection for the installer while an internal misapplication circuit provides protection if the lamp is placed into ballasted fixture. With 40% longer life than standard LED tubes, and a market-leading lumen-per-watt rating that makes it 35% more efficient, the XL T8 Type B is perfect for retail, manufacturing, distribution centers and warehouses—anywhere

\* XL benefits compared to standard Type B Double-Ended LED Tubes



## Give your old Fluorescent Fixture a New LED Life





# Our Evergrowing LED Portfolio Includes both Lamps and Fixtures

As a total solutions provider, Current offers a wide array of options for meeting your lighting needs. From retrofit lamps to replacement fixtures, we provide proven technological innovations that perform reliably for years. Whether you're in the market for a quick and easy LED upgrade or your looking for the highest quality LED lighting, Current has the options that deliver solid ROI and brilliant, reliable performance.

### Current **Total** LED Lighting Solutions





#### Good

Quick & Easy LED Upgrade

Plug-N-Play Replacement

Refit Kits/ProLine



#### **Better**

**Improved Performance** 

Easy Installation, Minimal Disruption

#### **Premium Fixtures**



#### Best

**Market Leading Performance** 

Highest Qualit