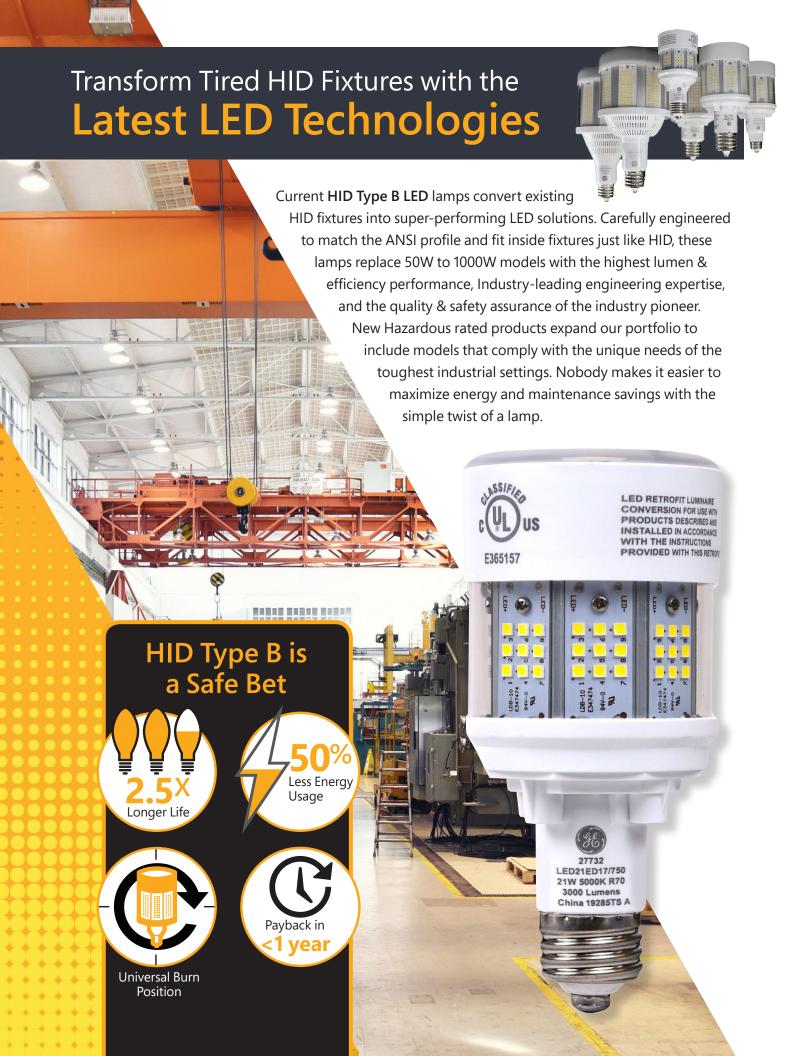

T8 Type B **Double-Ended LED Tube** delivers an *impressive* 70,000 hours of performance that's almost eight years of continuous 24-hour operation!

Imagine how much money you'll save through reduced energy and maintenance costs, not to mention lack of disruption to your business. A built-in safety switch provides protection for the installer while an internal misapplication circuit provides protection if the lamp is placed into ballasted fixture. With 40% longer life than standard LED tubes, and a market-leading lumen-per-watt rating that makes it 35% more efficient, the XL T8 Type B is perfect for retail, manufacturing, distribution centers and warehouses—anywhere

\* XL benefits compared to standard Type B Double-Ended LED Tubes



## Give your old Fluorescent Fixture a New LED Life





# Our Evergrowing LED Portfolio Includes both Lamps and Fixtures

As a total solutions provider, Current offers a wide array of options for meeting your lighting needs. From retrofit lamps to replacement fixtures, we provide proven technological innovations that perform reliably for years. Whether you're in the market for a quick and easy LED upgrade or your looking for the highest quality LED lighting, Current has the options that deliver solid ROI and brilliant, reliable performance.

### Current **Total** LED Lighting Solutions





#### Good

Quick & Easy LED Upgrade

Plug-N-Play Replacement

Refit Kits/ProLine



#### **Better**

**Improved Performance** 

Easy Installation, Minimal Disruption

#### **Premium Fixtures**



#### Best

**Market Leading Performance** 

Highest Quality