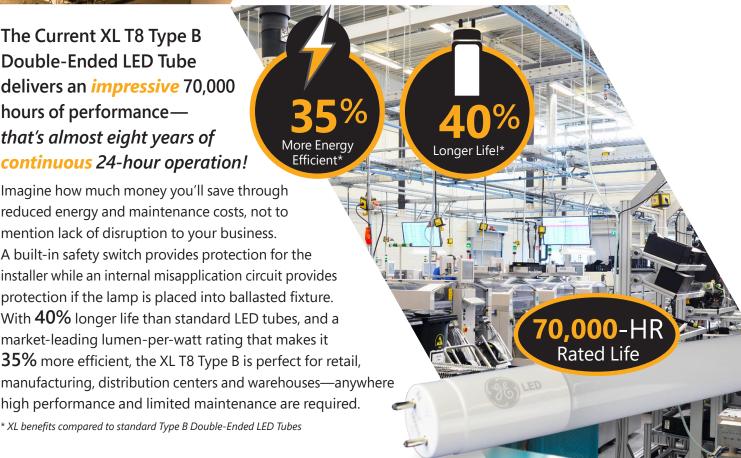

### Our Innovative New Products Provide Incredibly Long life and Critical Hazard Protection

The Current XL T8 Type B **Double-Ended LED Tube** delivers an *impressive* 70,000 hours of performance that's almost eight years of continuous 24-hour operation!

Imagine how much money you'll save through reduced energy and maintenance costs, not to mention lack of disruption to your business. A built-in safety switch provides protection for the installer while an internal misapplication circuit provides protection if the lamp is placed into ballasted fixture. With 40% longer life than standard LED tubes, and a market-leading lumen-per-watt rating that makes it 35% more efficient, the XL T8 Type B is perfect for retail, manufacturing, distribution centers and warehouses—anywhere

\* XL benefits compared to standard Type B Double-Ended LED Tubes