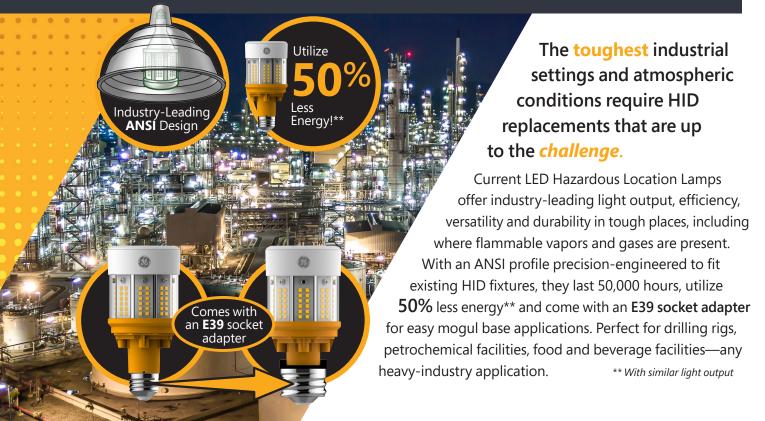

## Type B LED Lamps

Advanced lighting technology to Transform any fixture











### Our Innovative New Products Provide Incredibly Long life and Critical Hazard Protection



The Current XL T8 Type B **Double-Ended LED Tube** delivers an *impressive* 70,000 hours of performance that's almost eight years of continuous 24-hour operation!

Imagine how much money you'll save through reduced energy and maintenance costs, not to mention lack of disruption to your business. A built-in safety switch provides protection for the installer while an internal misapplication circuit provides protection if the lamp is placed into ballasted fixture. With 40% longer life than standard LED tubes, and a market-leading lumen-per-watt rating that makes it 35% more efficient, the XL T8 Type B is perfect for retail, manufacturing, distribution centers and warehouses—anywhere

\* XL benefits compared to standard Type B Double-Ended LED Tubes



## Give your old Fluorescent Fixture a