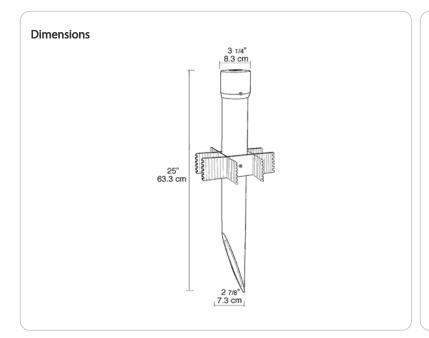

Project: Type:

Prepared By: Date:

Extra long 25" PVC mounting post for ground mounted HID landscape lighting. Perfect for heavier HPS and Metal Halide Floodlights. Post is 2 1/2" pipe (2 7/8" O.D.) In-ground stabilizing grid included.