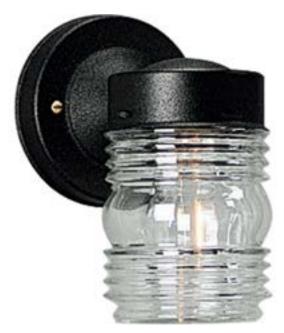

## **Utility Lantern**

Powder-coated finish. Clear marine glass.

Category: Outdoor

Finish: Black (powdercoat)

Construction: Glass: Clear glass

Width: 4-1/2" Height: 7-1/4" Depth: 5-1/2" H/CTR: 2-1/4"

| MOUNTING                 | ELECTRICAL                         | LAMPING                                                   | ADDITIONAL INFORMATION                                                        |
|--------------------------|------------------------------------|-----------------------------------------------------------|-------------------------------------------------------------------------------|
| Wall mounted 4-1/2" dia. | Pre-wired 6" of wire supplied 120V | Quantity: 1<br>75W Medium Base<br>Medium porcelain socket | UL-CUL Wet location listed  1 year warranty  Companion fixtures are available |