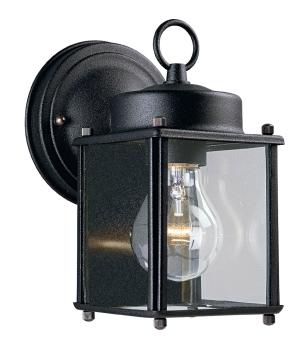

## P5607-31 Flat Glass Lantern

Coach lantern with clear, flat glass and black back panel.

- · Black finish.
- · Clear flat glass panels.

Category: Outdoor

Finish: Textured Black (Painted)

Construction: Steel with Aluminum Construction

Glass/Shade: Clear flat glass Panel

Width: 4-9/16 in Height: 8-5/8 in Depth: 6-1/8 in H/CTR: 2-11/16 in

Clear flat glass Panel Width: 3-3/8 in Height: 5 in

|                                                                  |                           | i leigilt. 5 III                        |                            |
|------------------------------------------------------------------|---------------------------|-----------------------------------------|----------------------------|
| MOUNTING                                                         | ELECTRICAL                | LAMPING                                 | ADDITIONAL INFORMATION     |
| Wall mounted                                                     | Prewired                  | Quantity:<br>one 100 W max. A-19 or LED | UL-CUL Wet Location Listed |
| Mounting strap for outlet box included                           | 6 inches of wire supplied | equivalent                              | 1-year Limited Warranty    |
|                                                                  | 120 V                     | E26 base porcelain socket               |                            |
| back plate covers a standard 4" recessed outlet box: 4.5625" W., |                           |                                         |                            |