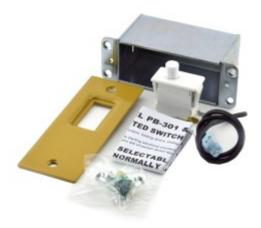

## **Door Light Switch - Standard**

All purpose electric door switches for use anywhere that lights are turned on and off automatically by the opening and closing of a door. Units are wired normally closed only. The switch mounts using the 3" (76mm) on center mounting holes.

Units may be used on sliding or on hinged doors. Typical applications include closet doors, walk-in refrigerators, vault and photo labs. Standard construction

**Download Photo** 

## **Product details**

| Catalog Number:               | PB-301        |
|-------------------------------|---------------|
| UPC Number:                   | 78174761501   |
| Finish:                       | Painted Brass |
| Unit Quantity:                | 1             |
| Standard Package Quantity: 20 |               |