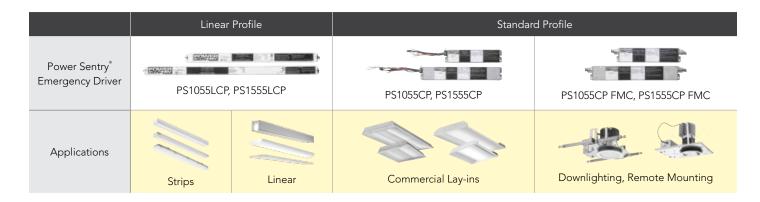

\*Compatible with any LED array that operates at a Class 2 voltage of 15VDC to 55VDC. This includes the vast majority of Strips, Linear, Commercial Lay-ins, and Downlighting luminaires from any luminaire manufacturer.