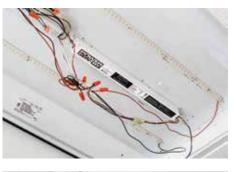

(41°-122°F) ambient rating
- NFPA 101 Compliant
- NEC and OSHA standards
- Damp-location rated
- 5-year limited warranty





#### UL listed emergency back-up for any commercial indoor LED luminaire (with Class 2\* standard driver).

- Constant power output enables constant light output throughout the 90+ minutes of emergency operation
- Auto sensing of LED load enables use in virtually all indoor Class 2 LED luminaires
- Integrated self-diagnostics enables automation of compliance testing

\*Compatible with any LED array that operates at a Class 2 voltage of 15VDC to 55VDC. This includes the vast majority of Strips, Linear, Commercial Lay-ins, and Downlighting luminaires from any luminaire manufacturer.

#### **Remote Emergency Driver - Downlight**







In Fixture Mounting - Troffer









#### In Fixture Mounting - Strip Light







#### Field Installed Remote Mounting - Downlight and Troffers





Order accessory ELA PSDMT for remote mounting.



#### **Back Mounting**





#### Commercial, Education, Industrial, Specialty, and more...

- Open offices
- Lobby area
- Conference rooms
- Retail
  - Classrooms
  - Library
- Manufacturing
- Warehouse
- Laboratory
- Chemical processing plants
- Security areas

Visit us at www.acuitybrands.com/brands/components/power-sentry for more information.