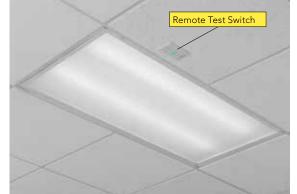

nty





#### UL listed emergency back-up for any commercial indoor LED luminaire (with Class 2\* standard driver).

- Constant power output enables constant light output throughout the 90+ minutes of emergency operation
- Auto sensing of LED load enables use in virtually all indoor Class 2 LED luminaires
- Integrated self-diagnostics enables automation of compliance testing

\*Compatible with any LED array that operates at a Class 2 voltage of 15VDC to 55VDC. This includes the vast majority of Strips, Linear, Commercial Lay-ins, and Downlighting luminaires from any luminaire manufacturer.

#### **Remote Emergency Driver - Downlight**







In Fixture Mounting - Troffer









#### In Fixture Mounting - Strip Light







#### Field Installed Remote Mounting - Downlight and Troffers





Order accessory ELA PSDMT for remote mounting.



#### **Back Mounting**





#### Commercial, Education, Industrial, Specialty, and more...

- Open offices
- Lobby area
- Conference rooms
- Retail
  - Classrooms
  - Library
- Manufacturing
- Warehouse
- Laboratory
- Chemical processing plants
- Security areas

Visit us at www.acuitybrands.com/brands/components/power-sentry for more information.