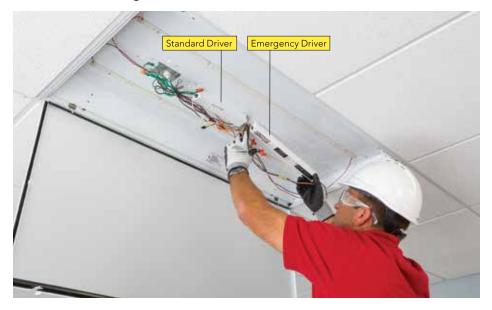

C (41°-122°F) ambient rating
- NFPA 101 Compliant
- NEC and OSHA standards
- Damp-location rated
- 5-year limited warranty





#### UL listed emergency back-up for any commercial indoor LED luminaire (with Class 2\* standard driver).

- Constant power output enables constant light output throughout the 90+ minutes of emergency operation
- Auto sensing of LED load enables use in virtually all indoor Class 2 LED luminaires
- Integrated self-diagnostics enables automation of compliance testing

\*Compatible with any LED array that operates at a Class 2 voltage of 15VDC to 55VDC. This includes the vast majority of Strips, Linear, Commercial Lay-ins, and Downlighting luminaires from any luminaire manufacturer.

#### **Remote Emergency Driver - Downlight**







In Fixture Mounting - Troffer









#### In Fixture Mounting - Strip Light







#### Field Installed Remote Mounting - Downlight and Troffers





Order accessory ELA PSDMT for remote mounting.



#### **Back Mounting**





#### Commercial, Education, Industrial, Specialty, and more...

- Open offices
- Lobby area
- Conference rooms
- Retail
  - Classrooms
  - Library
- Manufacturing
- Warehouse
- Laboratory
- Chemical processing plants
- Security areas

Visit us at www.acuitybrands.com/brands/components/power-sentry for more information.