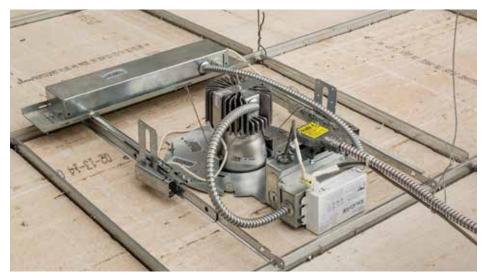

#### **Remote Emergency Driver - Downlight**

In Fixture Mounting - Troffer

#### Field Installed Remote Mounting - Downlight and Troffers

Order accessory ELA PSDMT for remote mounting.