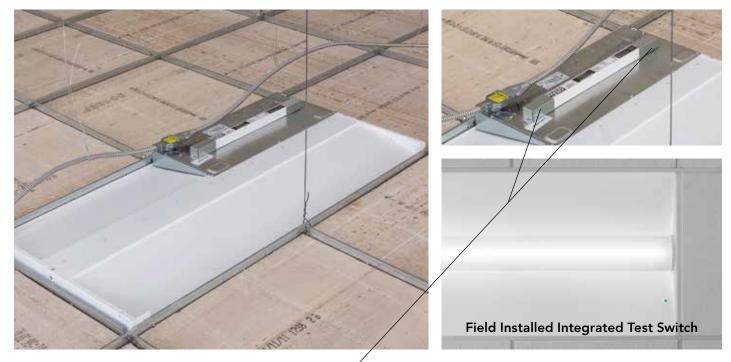

naire (with Class 2\* standard driver).

- Constant power output enables constant light output throughout the 90+ minutes of emergency operation
- Auto sensing of LED load enables use in virtually all indoor Class 2 LED luminaires
- Integrated self-diagnostics enables automation of compliance testing

\*Compatible with any LED array that operates at a Class 2 voltage of 15VDC to 55VDC. This includes the vast majority of Strips, Linear, Commercial Lay-ins, and Downlighting luminaires from any luminaire manufacturer.

#### **Remote Emergency Driver - Downlight**







In Fixture Mounting - Troffer









#### In Fixture Mounting - Strip Light







#### Field Installed Remote Mounting - Downlight and Troffers





Order accessory ELA PSDMT for remote mounting.



#### **Back Mounting**





#### Commercial, Education, Industrial, Specialty, and more...

- Open offices
- Lobby area
- Conference rooms
- Retail
  - Classrooms
  - Library
- Manufacturing
- Warehouse
- Laboratory
- Chemical processing plants
- Security areas

Visit us at www.acuitybrands.com/brands/components/power-sentry for more information.