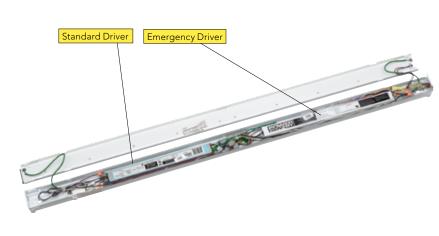

t
- NEC and OSHA standards
- Damp-location rated
- 5-year limited warranty





#### UL listed emergency back-up for any commercial indoor LED luminaire (with Class 2\* standard driver).

- Constant power output enables constant light output throughout the 90+ minutes of emergency operation
- Auto sensing of LED load enables use in virtually all indoor Class 2 LED luminaires
- Integrated self-diagnostics enables automation of compliance testing

\*Compatible with any LED array that operates at a Class 2 voltage of 15VDC to 55VDC. This includes the vast majority of Strips, Linear, Commercial Lay-ins, and Downlighting luminaires from any luminaire manufacturer.

#### **Remote Emergency Driver - Downlight**







In Fixture Mounting - Troffer









#### In Fixture Mounting - Strip Light







#### Field Installed Remote Mounting - Downlight and Troffers





Order accessory ELA PSDMT for remote mounting.



#### **Back Mounting**





#### Commercial, Education, Industrial, Specialty, and more...

- Open offices
- Lobby area
- Conference rooms
- Retail
  - Classrooms
  - Library
- Manufacturing
- Warehouse
- Laboratory
- Chemical processing plants
- Security areas

Visit us at www.acuitybrands.com/brands/components/power-sentry for more information.