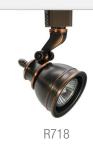

R718 Bell

120V, 50W max. PAR16/MR16 GU10

Integral baffle and deep lamp regression for optimal lamp shielding. Aiming locks help retain fixture position during relamping.

Finishes: Hand-Rubbed Bronze (BZ)