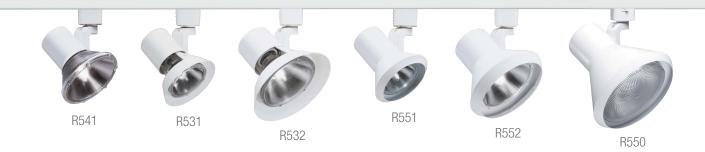

## R541 Universal

75W max. PAR20/PAR30

Finishes: White (WH), Black (BL)

## R531

50W max. PAR20

Finishes: White (WH), Black (BL), Satin Chrome (SC) with Black yoke

and adapter

## R532

**Flared Gimbal** 

75W max. PAR30

Finishes: White (WH), Black (BL)

## **R551**

Flared Step

50W max. PAR20

**Finishes:** White (WH), Black (BL), Satin Chrome (SC) with Black yoke and adapter, Painted Bronze (BZ)

All Trac-Lites<sup>™</sup> line voltage fixtures feature an on/off switch and are also compatible with Juno Trac-Master<sup>®</sup> single and two-circuit track systems.

## R552 Flared Step

75W max. PAR30

**Finishes:** White (WH), Black (BL), Satin Chrome (SC) with Black yoke and adapter, Painted Bronze (BZ)

## R550 Flared Step

120W max. PAR38

Finishes: White (WH), Black (BL)

All Trac-Lites<sup>™</sup> line voltage fixtures feature an on/off switch and are also compatible with Juno Trac-Master<sup>®</sup> single and two-circuit track systems.