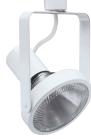

## R711 Open Back Spotlight

120V, 50W max. PAR16/MR16 GU10

Aiming lock helps retain fixture position during relamping.

Finishes: White (WH), Black (BL)