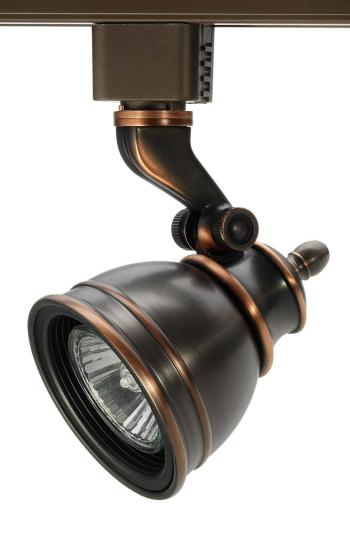

Juno® Line Voltage Spotlights PAR16/MR16 GU10

R715 Flare

120V, 50W max. PAR16/MR16 GU10

Finishes: White (WH), Black (BL), Satin Chrome (SC), Painted Bronze (BZ)

R717 Odyssey

120V, 50W max. PAR16/MR16 GU10

**Finishes:** White (WH), Satin Chrome (SC), Painted Bronze (BZ)