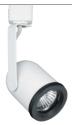

## R714 Cast Cube

120V, 50W max. PAR16/MR16 GU10

Aiming locks help retain fixture position during relamping.

Finishes: White (WH), Black (BL), Satin Chrome (SC), Painted Bronze (BZ)

All Trac-Lites<sup>™</sup> line voltage fixtures feature an on/off switch and are also compatible with Juno Trac-Master<sup>®</sup> single and two-circuit track systems.