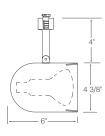

up>™</sup> line voltage fixtures feature an on/off switch and are also compatible with Juno Trac-Master<sup>®</sup> single and two-circuit track systems.



## Juno® Line Voltage Spotlights Round Back Cylinders and Flat Back Cylinders

## **R500**

**Round Back** Cylinder



50W max. R20/PAR20

Without baffle

Finishes: White (WH), Black (BL)



## **R501**

**Round Back** Cylinder



50W max. R20/PAR20

R501 BLB - With black baffle

Finishes: White (WH), Black (BL),

Polished Brass (PB)

R501 WHB - With white baffle

Finish: White (WH)



#### **R502**

**Round Back** Cylinder



75W max. BR30/PAR30/PAR30L

(Short neck PAR30 requires T599 Socket Extender).

R502 BLB - With black baffle Finishes: White (WH), Black (BL) Painted Bronze (BZ)

R502 WHB - With white baffle

Finish: White (WH)



#### **R521**

**Flat Back** Cylinder



50W max. R20/PAR20

R521 WHB - With white baffle

Finish: White (WH)



#### **R522**

**Flat Back** Cylinder



75W max. BR30/PAR30/PAR30L

(Short neck PAR30 requires T599 Socket Extender).

R522 WHB - With white baffle

Finish: White (WH)



All Trac-Lites™ line voltage fixtures feature an on/off switch and are also compatible with Juno Trac-Master® single and two-circuit track systems.











R534

## Juno® Line Voltage Spotlights Step Cylinders and Open Backs

## R510 **Step Cylinder**



50W max. R20/PAR20

Without baffle

Finishes: White (WH), Black (BL)



## **R511** Step Cylinder



50W max. R20/PAR20

R511 BLB - With black baffle

Finishes: Black (BL)

R511 WHB - With white baffle

**Finish:** White (WH)



**R512 Step Cylinder**