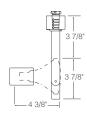

## R711 Open Back Spotlight

120V, 50W max. PAR16/MR16 GU10

Aiming lock helps retain fixture position during relamping.

Finishes: White (WH), Black (BL)