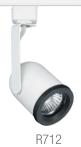

## R712 Round Back Cylinder

120V, 50W max. PAR16/MR16 GU10

With black bezel.

Finishes: White (WH), Black (BL)