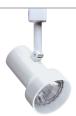

Juno® Line Voltage Spotlights PAR16/MR16 GU10

R715 Flare

120V, 50W max. PAR16/MR16 GU10

Finishes: White (WH), Black (BL), Satin Chrome (SC), Painted Bronze (BZ)

R717 Odyssey

120V, 50W max. PAR16/MR16 GU10

**Finishes:** White (WH), Satin Chrome (SC), Painted Bronze (BZ)