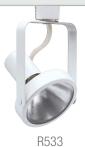

shes: White (WH), Black (BL),

Polished Brass (PB)

R501 WHB - With white baffle

Finish: White (WH)



#### **R502**

**Round Back** Cylinder



75W max. BR30/PAR30/PAR30L

(Short neck PAR30 requires T599 Socket Extender).

R502 BLB - With black baffle Finishes: White (WH), Black (BL) Painted Bronze (BZ)

R502 WHB - With white baffle

Finish: White (WH)



#### **R521**

**Flat Back** Cylinder



50W max. R20/PAR20

R521 WHB - With white baffle

Finish: White (WH)



#### **R522**

**Flat Back** Cylinder



75W max. BR30/PAR30/PAR30L

(Short neck PAR30 requires T599 Socket Extender).

R522 WHB - With white baffle

Finish: White (WH)



All Trac-Lites™ line voltage fixtures feature an on/off switch and are also compatible with Juno Trac-Master® single and two-circuit track systems.











R534

## Juno® Line Voltage Spotlights Step Cylinders and Open Backs

## R510 **Step Cylinder**



50W max. R20/PAR20

Without baffle

Finishes: White (WH), Black (BL)



## **R511** Step Cylinder



50W max. R20/PAR20

R511 BLB - With black baffle

Finishes: Black (BL)

R511 WHB - With white baffle

**Finish:** White (WH)



**R512 Step Cylinder** 



75W max. BR30/PAR30/PAR30L

(Short neck PAR30 requires T599 Socket Extender).

R512 BLB - With black baffle Finishes: White (WH), Black (BL)

R512 WHB - With white baffle

Finish: White (WH)



#### **R533** Open Back



75W max. PAR30

Finishes: White (WH), Black (BL)



#### **R534**

**Open Back** Spotlight



120W max. PAR38

Finishes: White (WH), Black (BL)



All Trac-Lites™ line voltage fixtures feature an on/off switch and are al