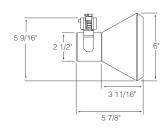

R718 Bell

120V, 50W max. PAR16/MR16 GU10

Integral baffle and deep lamp regression for optimal lamp shielding. Aiming locks help retain fixture position during relamping.

Finishes: Hand-Rubbed Bronze (BZ)