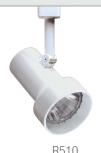

## R510 **Step Cylinder**

50W max. R20/PAR20

Without baffle

Finishes: White (WH), Black (BL)