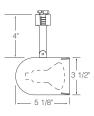

#### **R502**

**Round Back** Cylinder

75W max. BR30/PAR30/PAR30L

(Short neck PAR30 requires T599 Socket Extender).

R502 BLB - With black baffle Finishes: White (WH), Black (BL) Painted Bronze (BZ)

R502 WHB - With white baffle

Finish: White (WH)