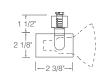

## **R500**

**Round Back** Cylinder

50W max. R20/PAR20

Without baffle

Finishes: White (WH), Black (BL)

## **R501**

**Round Back** Cylinder

50W max. R20/PAR20

R501 BLB - With black baffle

Finishes: White (WH), Black (BL),

Polished Brass (PB)

R501 WHB - With white baffle

Finish: White (WH)

#### **R502**

**Round Back** Cylinder

75W max. BR30/PAR30/PAR30L

(Short neck PAR30 requires T599 Socket Extender).

R502 BLB - With black baffle Finishes: White (WH), Black (BL) Painted Bronze (BZ)

R502 WHB - With white baffle

Finish: White (WH)