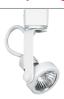

## R711 Open Back Spotlight

120V, 50W max. PAR16/MR16 GU10

Aiming lock helps retain fixture position during relamping.

Finishes: White (WH), Black (BL)