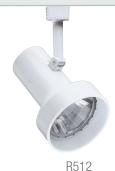

## **R511** Step Cylinder

50W max. R20/PAR20

R511 BLB - With black baffle

Finishes: Black (BL)

R511 WHB - With white baffle

**Finish:** White (WH)

**R512 Step Cylinder** 

75W max. BR30/PAR30/PAR30L

(Short neck PAR30 requires T599 Socket Extender).

R512 BLB - With black baffle Finishes: White (WH), Black (BL)

R512 WHB - With white baffle

Finish: White (WH)