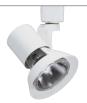

## R510 **Step Cylinder**

50W max. R20/PAR20

Without baffle

Finishes: White (WH), Black (BL)

## **R511** Step Cylinder

50W max. R20/PAR20

R511 BLB - With black baffle

Finishes: Black (BL)

R511 WHB - With white baffle

**Finish:** White (WH)

**R512 Step Cylinder** 

75W max. BR30/PAR30/PAR30L

(Short neck PAR30 requires T599 Socket Extender).

R512 BLB - With black baffle Finishes: White (WH), Black (BL)

R512 WHB - With white baffle

Finish: White (WH)