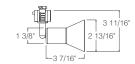

#### **R534**

**Open Back** Spotlight

120W max. PAR38

Finishes: White (WH), Black (BL)

All Trac-Lites™ line voltage fixtures feature an on/off switch and are also compatible with Juno Trac-Master® single and two-circuit track systems.