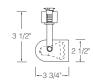

## R714 Cast Cube

120V, 50W max. PAR16/MR16 GU10

Aiming locks help retain fixture position during relamping.

Finishes: White (WH), Black (BL), Satin Chrome (SC), Painted Bronze (BZ)

All Trac-Lites<sup>™</sup> line voltage fixtures feature an on/off switch and are also compatible with Juno Trac-Master<sup>®</sup> single and two-circuit track systems.