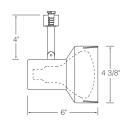

#### **R534**

**Open Back** Spotlight

120W max. PAR38

Finishes: White (WH), Black (BL)

All Trac-Lites™ line voltage fixtures feature an on/off switch and are also compatible with Juno Trac-Master® single and two-circuit track systems.