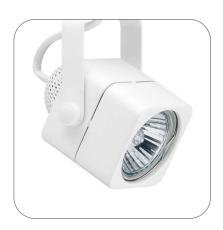

Juno® Line Voltage Spotlights PAR16/MR16 GU10

R715 Flare

120V, 50W max. PAR16/MR16 GU10

Finishes: White (WH), Black (BL), Satin Chrome (SC), Painted Bronze (BZ)

R717 Odyssey

120V, 50W max. PAR16/MR16 GU10

**Finishes:** White (WH), Satin Chrome (SC), Painted Bronze (BZ)

R718 Bell

120V, 50W max. PAR16/MR16 GU10

Integral baffle and deep lamp regression for optimal lamp shielding. Aiming locks help retain fixture position during relamping.

Finishes: Hand-Rubbed Bronze (BZ)