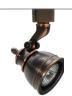

R718 Bell

120V, 50W max. PAR16/MR16 GU10

Integral baffle and deep lamp regression for optimal lamp shielding. Aiming locks help retain fixture position during relamping.

Finishes: Hand-Rubbed Bronze (BZ)