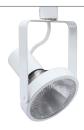

## R541 Universal

75W max. PAR20/PAR30

Finishes: White (WH), Black (BL)

## R531

50W max. PAR20

Finishes: White (WH), Black (BL), Satin Chrome (SC) with Black yoke

and adapter

## R532

**Flared Gimbal** 

75W max. PAR30

Finishes: White (WH), Black (BL)

## **R551**

Flared Step

50W max. PAR20

**Finishes:** White (WH), Black (BL), Satin Chrome (SC) with Black yoke and adapter, Painted Bronze (BZ)

All Trac-Lites<sup>™</sup> line voltage fixtures feature an on/off switch and are also compatible with Juno Trac-Master<sup>®</sup> single and two-circuit track systems.