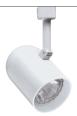

#### **R502**

**Round Back** Cylinder

75W max. BR30/PAR30/PAR30L

(Short neck PAR30 requires T599 Socket Extender).

R502 BLB - With black baffle Finishes: White (WH), Black (BL) Painted Bronze (BZ)

R502 WHB - With white baffle

Finish: White (WH)