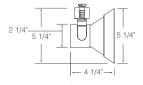

#### **R502**

**Round Back** Cylinder

75W max. BR30/PAR30/PAR30L

(Short neck PAR30 requires T599 Socket Extender).

R502 BLB - With black baffle Finishes: White (WH), Black (BL) Painted Bronze (BZ)

R502 WHB - With white baffle

Finish: White (WH)