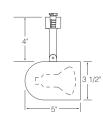

#### **R533** Open Back

75W max. PAR30

Finishes: White (WH), Black (BL)

#### **R534**

**Open Back** Spotlight

120W max. PAR38

Finishes: White (WH), Black (BL)

All Trac-Lites™ line voltage fixtures feature an on/off switch and are also compatible with Juno Trac-Master® single and two-circuit track systems.