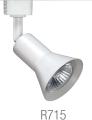

Juno® Line Voltage Spotlights PAR16/MR16 GU10

R715 Flare

120V, 50W max. PAR16/MR16 GU10

Finishes: White (WH), Black (BL), Satin Chrome (SC), Painted Bronze (BZ)

R717 Odyssey

120V, 50W max. PAR16/MR16 GU10

**Finishes:** White (WH), Satin Chrome (SC), Painted Bronze (BZ)