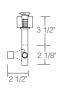

## R712 Round Back Cylinder

120V, 50W max. PAR16/MR16 GU10

With black bezel.

Finishes: White (WH), Black (BL)