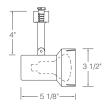

baffle

Finish: White (WH)



#### **R521**

**Flat Back** Cylinder



50W max. R20/PAR20

R521 WHB - With white baffle

Finish: White (WH)



#### **R522**

**Flat Back** Cylinder



75W max. BR30/PAR30/PAR30L

(Short neck PAR30 requires T599 Socket Extender).

R522 WHB - With white baffle

Finish: White (WH)



All Trac-Lites™ line voltage fixtures feature an on/off switch and are also compatible with Juno Trac-Master® single and two-circuit track systems.











R534

## Juno® Line Voltage Spotlights Step Cylinders and Open Backs

## R510 **Step Cylinder**



50W max. R20/PAR20

Without baffle

Finishes: White (WH), Black (BL)



## **R511** Step Cylinder



50W max. R20/PAR20

R511 BLB - With black baffle

Finishes: Black (BL)

R511 WHB - With white baffle

**Finish:** White (WH)



**R512 Step Cylinder** 



75W max. BR30/PAR30/PAR30L

(Short neck PAR30 requires T599 Socket Extender).

R512 BLB - With black baffle Finishes: White (WH), Black (BL)

R512 WHB - With white baffle

Finish: White (WH)



#### **R533** Open Back



75W max. PAR30

Finishes: White (WH), Black (BL)



#### **R534**

**Open Back** Spotlight



120W max. PAR38

Finishes: White (WH), Black (BL)



All Trac-Lites™ line voltage fixtures feature an on/off switch and are also compatible with Juno Trac-Master® single and two-circuit track systems.



# Juno® Trac-Lites™

Juno Trac-Lites bring you all the style, quality and lighting performance Juno is famous for at affordable prices that can be tailored to any budget.

Juno Trac-Lites offer a total system, featuring a wide assortment of low voltage