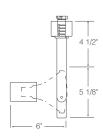

## R714 Cast Cube

120V, 50W max. PAR16/MR16 GU10

Aiming locks help retain fixture position during relamping.

Finishes: White (WH), Black (BL), Satin Chrome (SC), Painted Bronze (BZ)

All Trac-Lites<sup>™</sup> line voltage fixtures feature an on/off switch and are also compatible with Juno Trac-Master<sup>®</sup> single and two-circuit track systems.