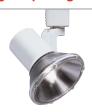

## **R500**

**Round Back** Cylinder

50W max. R20/PAR20

Without baffle

Finishes: White (WH), Black (BL)

## **R501**

**Round Back** Cylinder

50W max. R20/PAR20

R501 BLB - With black baffle

Finishes: White (WH), Black (BL),

Polished Brass (PB)

R501 WHB - With white baffle

Finish: White (WH)

#### **R502**

**Round Back** Cylinder

75W max. BR30/PAR30/PAR30L

(Short neck PAR30 requires T599 Socket Extender).

R502 BLB - With black baffle Finishes: White (WH), Black (BL) Painted Bronze (BZ)

R502 WHB - With white baffle

Finish: White (WH)