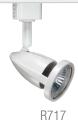

Juno® Line Voltage Spotlights PAR16/MR16 GU10

R715 Flare

120V, 50W max. PAR16/MR16 GU10

Finishes: White (WH), Black (BL), Satin Chrome (SC), Painted Bronze (BZ)

R717 Odyssey

120V, 50W max. PAR16/MR16 GU10

**Finishes:** White (WH), Satin Chrome (SC), Painted Bronze (BZ)