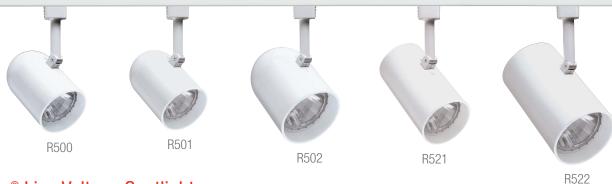

## **R500**

**Round Back** Cylinder

50W max. R20/PAR20

Without baffle

Finishes: White (WH), Black (BL)

## **R501**

**Round Back** Cylinder

50W max. R20/PAR20

R501 BLB - With black baffle

Finishes: White (WH), Black (BL),

Polished Brass (PB)

R501 WHB - With white baffle

Finish: White (WH)

#### **R502**

**Round Back** Cylinder

75W max. BR30/PAR30/PAR30L

(Short neck PAR30 requires T599 Socket Extender).

R502 BLB - With black baffle Finishes: White (WH), Black (BL) Painted Bronze (BZ)

R502 WHB - With white baffle

#### **R521**

**Flat Back** Cylinder

50W max. R20/PAR20

R521 WHB - With white baffle

Finish: White (WH)

#### **R522**

**Flat Back** Cylinder

75W max. BR30/PAR30/PAR30L

(Short neck PAR30 requires T599 Socket Extender).

R522 WHB - With white baffle

Finish: White (WH)

All Trac-Lites™ line voltage fixtures feature an on/off switch and are also compatible with Juno Trac-Master® single and two-circuit track systems.