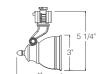

## **R500**

**Round Back** Cylinder

50W max. R20/PAR20

Without baffle

Finishes: White (WH), Black (BL)

## **R501**

**Round Back** Cylinder

50W max. R20/PAR20

R501 BLB - With black baffle

Finishes: White (WH), Black (BL),

Polished Brass (PB)

R501 WHB - With white baffle

Finish: White (WH)

#### **R502**

**Round Back** Cylinder

75W max. BR30/PAR30/PAR30L

(Short neck PAR30 requires T599 Socket Extender).

R502 BLB - With black baffle Finishes: White (WH), Black (BL) Painted Bronze (BZ)

R502 WHB - With white baffle

Finish: White (WH)