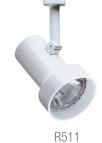

## **R511** Step Cylinder

50W max. R20/PAR20

R511 BLB - With black baffle

Finishes: Black (BL)

R511 WHB - With white baffle

**Finish:** White (WH)

**R512 Step Cylinder** 

75W max. BR30/PAR30/PAR30L