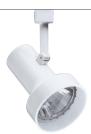

#### **R521**

**Flat Back** Cylinder



50W max. R20/PAR20

R521 WHB - With white baffle

Finish: White (WH)



#### **R522**

**Flat Back** Cylinder



75W max. BR30/PAR30/PAR30L

(Short neck PAR30 requires T599 Socket Extender).

R522 WHB - With white baffle

Finish: White (WH)



All Trac-Lites™ line voltage fixtures feature an on/off switch and are also compatible with Juno Trac-Master® single and two-circuit track systems.











R534

## Juno® Line Voltage Spotlights Step Cylinders and Open Backs

## R510 **Step Cylinder**



50W max. R20/PAR20

Without baffle

Finishes: White (WH), Black (BL)



## **R511** Step Cylinder



50W max. R20/PAR20

R511 BLB - With black baffle

Finishes: Black (BL)

R511 WHB - With white baffle

**Finish:** White (WH)



**R512 Step Cylinder** 



75W max. BR30/PAR30/PAR30L

(Short neck PAR30 requires T599 Socket Extender).

R512 BLB - With black baffle Finishes: White (WH), Black (BL)

R512 WHB - With white baffle

Finish: White (WH)



#### **R533** Open Back



75W max. PAR30

Finishes: White (WH), Black (BL)



#### **R534**

**Open Back** Spotlight



120W max. PAR38

Finishes: White (WH), Black (BL)



All Trac-Lites™ line voltage fixtures feature an on/off switch and are also compatible with Juno Trac-Master® single and two-circuit track systems.



# Juno® Trac-Lites™

Juno Trac-Lites bring you all the style, quality and lighting performance Juno is famous for at affordable prices that can be tailored to any budget.

Juno Trac-Lites offer a total system, featuring a wide assortment of low voltage and line voltage track fix