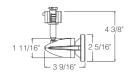

## R711 Open Back Spotlight

120V, 50W max. PAR16/MR16 GU10

Aiming lock helps retain fixture position during relamping.

Finishes: White (WH), Black (BL)

## R712 Round Back Cylinder

120V, 50W max. PAR16/MR16 GU10

With black bezel.

Finishes: White (WH), Black (BL)

## R714 Cast Cube

120V, 50W max. PAR16/MR16 GU10

Aiming locks help retain fixture position during relamping.

Finishes: White (WH), Black (BL), Satin Chrome (SC), Painted Bronze (BZ)

All Trac-Lites<sup>™</sup> line voltage fixtures feature an on/off switch and are also compatible with Juno Trac-Master<sup>®</sup> single and two-circuit track systems.