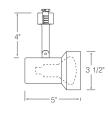

## R714 Cast Cube

120V, 50W max. PAR16/MR16 GU10

Aiming locks help retain fixture position during relamping.

Finishes: White (WH), Black (BL), Satin Chrome (SC), Painted Bronze (BZ)

All Trac-Lites<sup>™</sup> line voltage fixtures feature an on/off switch and are also compatible with Juno Trac-Master<sup>®</sup> single and two-circuit track systems.