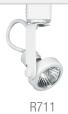

## R711 Open Back Spotlight

120V, 50W max. PAR16/MR16 GU10

Aiming lock helps retain fixture position during relamping.

Finishes: White (WH), Black (BL)