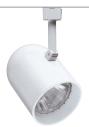

W max. PAR30

**Finishes:** White (WH), Black (BL), Satin Chrome (SC) with Black yoke and adapter, Painted Bronze (BZ)



## R550 Flared Step



120W max. PAR38

Finishes: White (WH), Black (BL)



All Trac-Lites<sup>™</sup> line voltage fixtures feature an on/off switch and are also compatible with Juno Trac-Master<sup>®</sup> single and two-circuit track systems.



## Juno® Line Voltage Spotlights Round Back Cylinders and Flat Back Cylinders

## **R500**

**Round Back** Cylinder



50W max. R20/PAR20

Without baffle

Finishes: White (WH), Black (BL)



## **R501**

**Round Back** Cylinder



50W max. R20/PAR20

R501 BLB - With black baffle

Finishes: White (WH), Black (BL),

Polished Brass (PB)

R501 WHB - With white baffle

Finish: White (WH)



#### **R502**

**Round Back** Cylinder



75W max. BR30/PAR30/PAR30L

(Short neck PAR30 requires T599 Socket Extender).

R502 BLB - With black baffle Finishes: White (WH), Black (BL) Painted Bronze (BZ)

R502 WHB - With white baffle

Finish: White (WH)



#### **R521**

**Flat Back** Cylinder



50W max. R20/PAR20

R521 WHB - With white baffle

Finish: White (WH)



#### **R522**

**Flat Back** Cylinder



75W max. BR30/PAR30/PAR30L

(Short neck PAR30 requires T599 Socket Extender).

R522 WHB - With white baffle

Finish: White (WH)



All Trac-Lites™ line voltage fixtures feature an on/off switch and are also compatible with Juno Trac-Master® single and two-circuit track systems.











R534

## Juno® Line Voltage Spotlights Step Cylinders and Open Backs

## R510 **Step Cylinder**



50W max. R20/PAR20

Without baffle

Finis