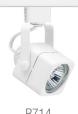

## R714 Cast Cube

120V, 50W max. PAR16/MR16 GU10

Aiming locks help retain fixture position during relamping.

Finishes: White (WH), Black (BL), Satin Chrome (SC), Painted Bronze (BZ)

All Trac-Lites<sup>™</sup> line voltage fixtures feature an on/off switch and are also compatible with Juno Trac-Master<sup>®</sup> single and two-circuit track systems.