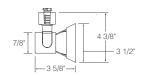

## R510 **Step Cylinder**

50W max. R20/PAR20

Without baffle

Finishes: White (WH), Black (BL)

## **R511** Step Cylinder

50W max. R20/PAR20

R511 BLB - With black baffle

Finishes: Black (BL)

R511 WHB - With white baffle

**Finish:** White (WH)

**R512 Step Cylinder** 

75W max. BR30/PAR30/PAR30L

(Short neck PAR30 requires T599 Socket Extender).

R512 BLB - With black baffle Finishes: White (WH), Black (BL)

R512 WHB - With white baffle

Finish: White (WH)