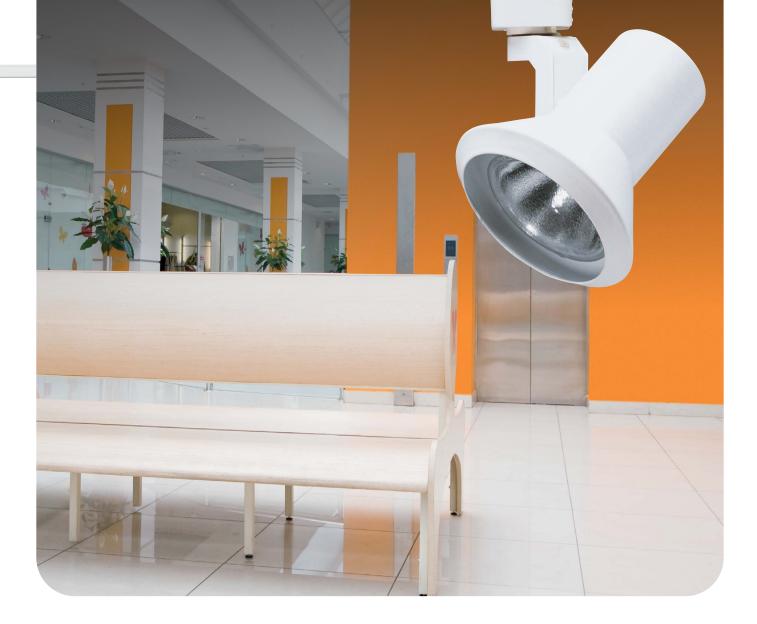

# Juno® Trac-Lites™

Juno Trac-Lites bring you all the style, quality and lighting performance Juno is famous for at affordable prices that can be tailored to any budget.

Juno Trac-Lites offer a total system, featuring a wide assortment of low voltage and line voltage track fixtures, decorative pendants, system components and track kits. Track fixtures are available in all the popular classics and in exciting contemporary designs, from metal and glass cones to barn doors, rockets, and cubes.

For added versatility, all Trac-Lites fixtures are compatible with Juno Trac-Master™ track systems and all Juno Trac-Master fixtures may be used on Trac-Lites track systems.

The perfect blend of form, function and value, Juno Trac-Lites is the system of choice for illuminating many of today's most stylish interiors. No matter what your application, you are sure to find the solutions you need at prices you can afford.