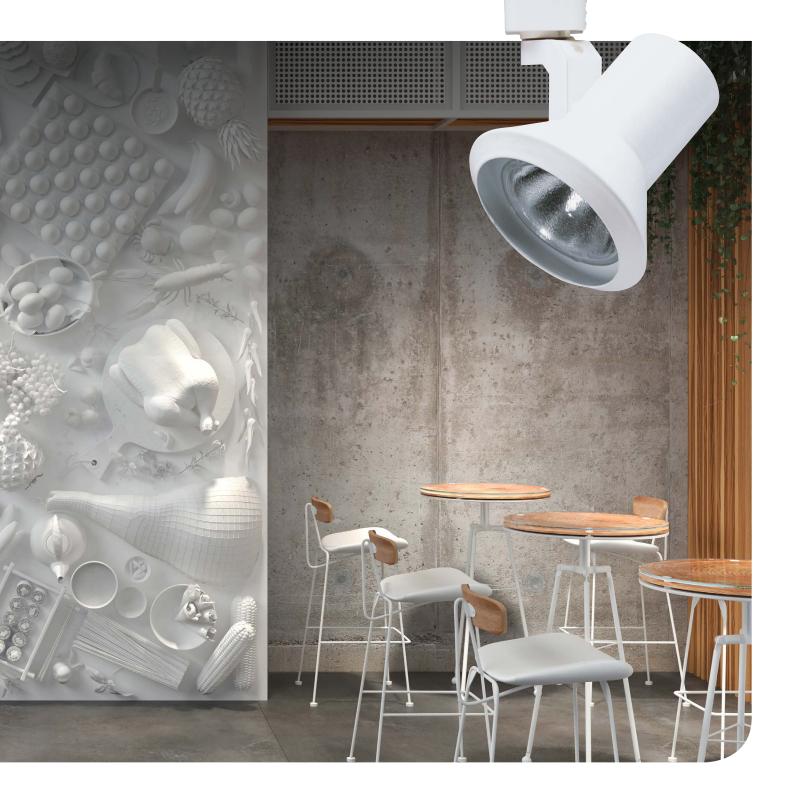

# Juno® Trac-Lites™

Juno Trac-Lites bring you all the style, quality and lighting performance Juno is famous for at affordable prices that can be tailored to any budget.

Juno Trac-Lites offer a total system, featuring a wide assortment of low voltage and line voltage track fixtures, decorative pendants, system components and track kits. Track fixtures are available in all the popular classics and in exciting contemporary designs, from metal and glass cones to barn doors, rockets, and cubes.

For added versatility, all Trac-Lites fixtures are compatible with Juno Trac-Master™ track systems and all Juno Trac-Master fixtures may be used on Trac-Lites track systems.

The perfect blend of form, function and value, Juno Trac-Lites is the system of choice for illuminating many of today's most stylish interiors. No matter what your application, you are sure to find the solutions you need at prices you can afford.