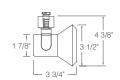

## **R511** Step Cylinder

50W max. R20/PAR20

R511 BLB - With black baffle

Finishes: Black (BL)

R511 WHB - With white baffle

**Finish:** White (WH)

**R512 Step Cylinder** 

75W max. BR30/PAR30/PAR30L

(Short neck PAR30 requires T599 Socket Extender).

R512 BLB - With black baffle Finishes: White (WH), Black (BL)

R512 WHB - With white baffle

Finish: White (WH)