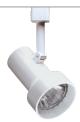

## R712 Round Back Cylinder

120V, 50W max. PAR16/MR16 GU10

With black bezel.

Finishes: White (WH), Black (BL)