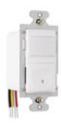

# **Vacancy Sensors**

- Ideal for bedrooms and bathrooms requiring manual-ON feature.
- Sleek new styling.
- RW500B (25W to 500W), no neutral required; RWU600B (600W), neutral required.

### P&S RESIDENTIAL VACANCY AND OCCUPANCY SENSORS

RW500B RWU600B