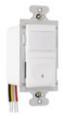

## **Occupancy Sensors**

- Ideal for storage and utility areas (garages, laundries, closets, pantries, etc.).
- Hands-free convenience.
- RW500U (25W to 500W), no neutral required; RWU600U (600W) neutral required.