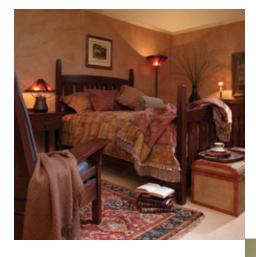

# **Vacancy Sensors**

- Ideal for bedrooms and bathrooms requiring manual-ON feature.
- Sleek new styling.
- RW500B (25W to 500W), no neutral required; RWU600B (600W), neutral required.