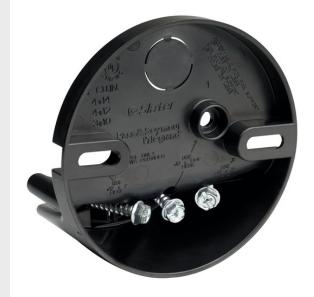

# 4 Inch Round Direct Mount Ceiling Fan Box

S109FAN

Ceiling Fan Box with Direct Mount. Suitable for Single or Double Joist. Easy installation. One #10 x 1 1/4 inch screw holds the box at rough in. Two factory-supplied #10 x 2 inch screws secure the fan or fixture through the box, directly to the joist. UL Listed for fan and fixture support.

#### **General Info**

Size: 4"

Type: Ceiling Fan Box Special Features: Round

#### Dimensions

Depth U S: 2.75 Diameter U S: 4 Volume: 9

#### **Technical Information**

Material: Plastic Mounting: Direct Shape: round