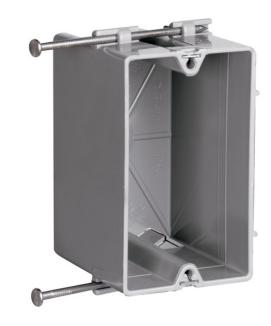

#### Single Gang Switch and Outlet Box is durable and an impact-resistant thermoplastic box. Its has innovative extras that cut installation time like the two Quick/Click entries on each end. It has captive mounting nails on each end. 100 pack.

### **Technical Information**

Material: Plastic Mounting: Captive Mounting Nails