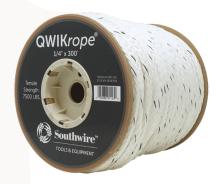

# **QWIK**rope®

An innovative new high performance pulling rope that is UV resistant, lightweight and ultra low stretch for all your feeder and circuit wire solutions.

## QWIKrope® for use in circuit wire pulls

| MODEL # | STOCK#   | DIA. (IN) | CIRC. (IN) | LENGTH  | AVG BREAKING STRENGTH (LBS) | <b>TOTAL WEIGHT</b> |
|---------|----------|-----------|------------|---------|-----------------------------|---------------------|
| SPR183  | 58387401 | 1/8"      | 3/8"       | 300 ft. | 1,100 lbs.                  | 2.5 lbs.            |
| SPR186  | 64865701 | 1/8"      | 3/8"       | 600 ft. | 1,100 lbs.                  | 5 lbs.              |
| SPR143  | 58387501 | 1/4"      | 3/4"       | 300 ft. | 7,500 lbs.                  | 6.5 lbs.            |
| SPR146  | 58526301 | 1/4"      | 3/4"       | 600 ft. | 7,500 lbs.                  | 11 lbs.             |